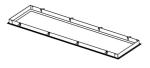

Step 2 - unpack the frame components and insert all of the frame ceiling tabs provided facing outwards from the frame and loosely fasten the tabs screws, allowing for adjustment.

Step 3 - insert the frame into the plaster ceiling cavity, adjust and fasten the frame ceiling tabs firmly against the ceiling, holding the frame securely against the ceiling