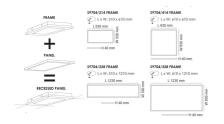

#### **Design Specifications**

- Pressed steel base designed for (metric sizes)
- Quality white powder coated finish
- S9704/214FRAME = S9754/306 range, S9784/306 range
- S9704/414FRAME = S9754/606 range, S9784/606 range
- S9704/228FRAME = S9754/312 range, S9784/312 range
- S9704/328FRAME = S9754/612 range, S9784/612 range

## **Technical Specification**

| Product | Model No.      | Dimmer Type | Body Colour |
|---------|----------------|-------------|-------------|
|         | S9704/214FRAME | NO          | WHITE       |
|         | S9704/414FRAME | NO          | WHITE       |
|         | S9704/228FRAME | NO          | WHITE       |
|         | S9704/328FRAME | NO          | WHITE       |