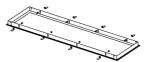

Step 2 - unpack the frame components and insert all of the frame ceiling tabs provided facing outwards from the frame and loosely fasten the tabs screws, allowing for adjustment.

Step 3 - insert the frame into the plaster ceiling cavity, adjust and fasten the frame ceiling tabs firmly against the ceiling, holding the frame securely against the ceiling