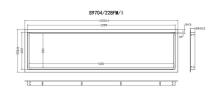

## **RECESSED CEILING FRAME (imperial)** -S9704

LED panel installation type recessed ceiling frame

### **Design Specifications**

- Pressed steel base designed for (imperial sizes)
- Quality white powder coated finish
- S904/214/FRAME/I = S9754/306 range, S9784/306 range
- S9704/228/FRAME/I = S9754/312 range, S9784/312 range

# **Technical Specification**

| Model No.         | Body Colour |
|-------------------|-------------|
| S9704/214/FRAME/I | WHITE       |
| S9704/228/FRAME/I | WHITE       |

Due to continued product and technology enhancements, data sourced from sal.net.au shall not form part of any contract and or technical performance guarantee unless expressly confirmed in writing by SAL at the time of order. Products are sold in accordance with SAL Terms and Conditions of sale and all images shown are for illustration purposes only and may vary from the actual colour or finish. Unless specifically stated, all IP ratings nominated for Interior products are from "below the ceiling".