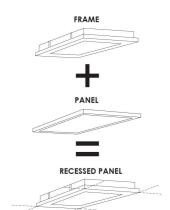

## **RECESSED CEILING FRAME (imperial)** -S9704

LED panel installation type recessed ceiling frame

### **Design Specifications**

- Pressed steel base designed for (imperial sizes)
- Quality white powder coated finish
- S904/214/FRAME/I = S9754/306 range, S9784/306 range
- S9704/228/FRAME/I = S9754/312 range, S9784/312 range