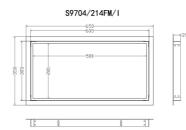

# **Technical Specification**

| Model No.         | Body Colour |
|-------------------|-------------|
| S9704/214/FRAME/I | WHITE       |
| S9704/228/FRAME/I | WHITE       |

Due to continued product and technology enhancements, data sourced from sal.net.au shall not form part of any contract and or technical performance guarantee unless expressly confirmed in writing by SAL at the time of order. Products are sold in accordance with SAL Terms and Conditions of sale and all images shown are for illustration purposes only and may vary from the actual colour or finish. Unless specifically stated, all IP ratings nominated for Interior products are from "below the ceiling".

#### **Dimensions**

LED downlights, oysters, linear battens and profiles, track lights, strip lights, interior architectural, highbays, lamps, emergency, floodlights, exterior architectural, weatherproof, bulkheads, sensors, electrical accessories, smart lighting controls, drivers For more information please scan me