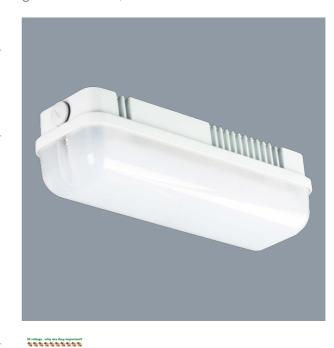

### **REC-BUNKER SE7087L - 18W**

Vandal resistant, IP54 LED bunker ceiling mount luminaire, IK10 rated

## **Design Specifications**

- Robust die-cast aluminium body, designed with 20mm conduit entry points
- Durable white powder coated finish
- Stainless steel allen screws
- High efficiency SMD LED chips, beam distribution 90 degree
- Integral non-dimmable LED driver
- UV stabilised opal polycarbonate diffuser, silicon gasket