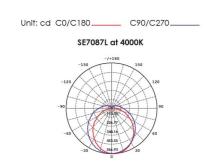

| 240                  | 18        | 1450        | 4000    | 80  |

| Beam Angle (°) | Body Colour | Dim (mm)                |
|----------------|-------------|-------------------------|
| 90             | WHITE       | 323(L) x 101(W) x 94(H) |

Due to continued product and technology enhancements, data sourced from sal.net.au shall not form part of any contract and or technical performance guarantee unless expressly confirmed in writing by SAL at the time of order. Products are sold in accordance with SAL Terms and Conditions of sale and all images shown are for illustration purposes only and may vary from the actual colour or finish. Unless specifically stated, all IP ratings nominated for Interior products are from "below the ceiling".





## **Dimensions**



## **Photometric Data**







# PIXIE AMBIENCE, CHANGE YOUR COLOUR TO MATCH YOUR STYLE.

The innovative PIXIE AMBIENCE SWITCH PLATES have been designed with the end user and installer in mind, allowing you to change the colour face plate as fashion demands.

For more information please scan me