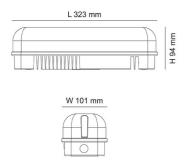

| Beam Angle (°) | Body Colour | Dim (mm)                |
|----------------|-------------|-------------------------|
| 90             | WHITE       | 323(L) x 101(W) x 94(H) |

Due to continued product and technology enhancements, data sourced from sal.net.au shall not form part of any contract and or technical performance guarantee unless expressly confirmed in writing by SAL at the time of order. Products are sold in accordance with SAL Terms and Conditions of sale and all images shown are for illustration purposes only and may vary from the actual colour or finish. Unless specifically stated, all IP ratings nominated for Interior products are from "below the ceiling".

## **Dimensions**