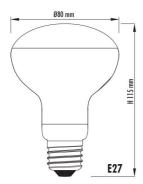

| Beam Angle (°) | Dimmable | Diameter (mm) | Height (mm) | Base Type |
|----------------|----------|---------------|-------------|-----------|
| 120            | YES      | 80            | 115         | E27       |
| 120            | YES      | 80            | 115         | E27       |

# **Dimensions**