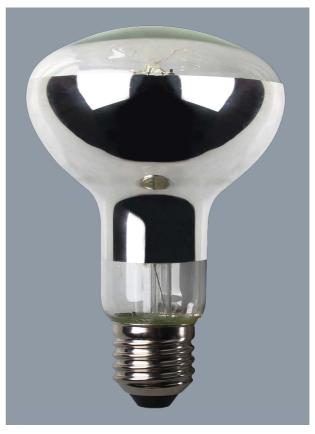

### R SERIES LR80/D - 7W

7 watt LED directional filament and dimmable reflector lamp

# **Design Specifications**

- 120 degree beam distribution
- Mirror reflector, glass body profile
- High efficiency filament LED
- Integral dimmable LED driver
- CCT choice of 2700K / 6000K, CRI > 80
- 1:1 size to traditional R lamp, suits most R lamp fittings, double insulation

| Beam Angle (°) | Dimmable | Diameter (mm) | Height (mm) | Base Type |
|----------------|----------|---------------|-------------|-----------|
| 120            | YES      | 80            | 115         | E27       |
| 120            | YES      | 80            | 115         | E27       |