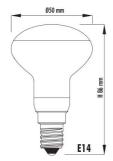

| Beam Angle (°) | Dimmable | Diameter (mm) | Height (mm) | Base Type |
|----------------|----------|---------------|-------------|-----------|
| 120            | YES      | 50            | 86          | E14       |
| 120            | YES      | 50            | 86          | E14       |

# **Dimensions**