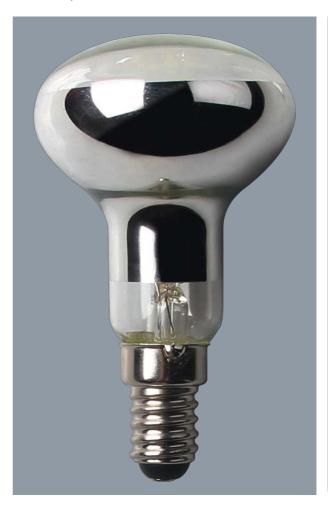

### R SERIES LR50/D - 5W

5 watt LED directional and dimmable reflector lamps

# **Design Specifications**

- 120 degree beam distribution
- Mirror reflector, glass body profile
- High efficiency filament LED
- Integral dimmable LED driver
- CCT choice of 2700K / 6000K, CRI 80
- 1:1 size to traditional R lamp, suits most R shape lamp fittings, double insulated

| Beam Angle (°) | Dimmable | Diameter (mm) | Height (mm) | Base Type |
|----------------|----------|---------------|-------------|-----------|
| 120            | YES      | 50            | 86          | E14       |
| 120            | YES      | 50            | 86          | E14       |