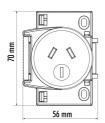

## **Technical Specification**

| Model No. | Input Voltage (V/AC) | Dim (mm)              | Body Colour |
|-----------|----------------------|-----------------------|-------------|
| ESS107    | 250                  | 70(L) x 56(W) x 47(H) | WHITE       |

#### **Dimensions**

For more information please scan me