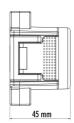

## **Technical Specification**

| Model No. | Input Voltage (V/AC) | Dim (mm)              | Body Colour |
|-----------|----------------------|-----------------------|-------------|
| ESS107    | 250                  | 70(L) x 56(W) x 47(H) | WHITE       |

#### **Dimensions**

For more information please scan me