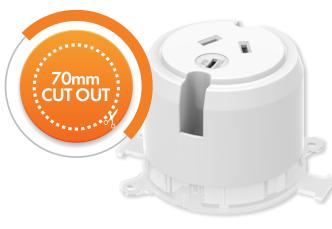

#### **QUICK CONNECT SURFACE SOCKET ESS107**

Quick connect inline surface socket, 250V / 10A rated

# **Application**

Inline surface socket designed to save you installation time and money

## **Design Specifications**

- Australian approved three pin 250V, 10A socket, compliant to AS/NZS3112:2017
- Secure clip lock design
- Innovative transparent rear termination inspection cover
- Durable polycarbonate construction
- Designed to suit 1.0mm to 2.5mm flat twin and earth TPS, stranded or solid conductors for installation by a qualified electrical installer
- Colour white