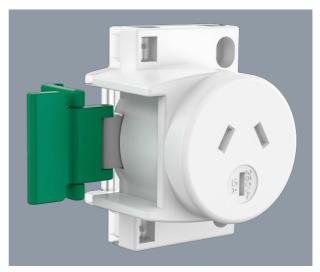

#### **QUICK CONNECT SURFACE SOCKET ESS107**

Quick connect inline surface socket, 250V / 10A rated

# **Application**

Inline surface socket designed to save you installation time and money

## **Design Specifications**

- Australian approved three pin 250V, 10A socket, compliant to AS/NZS3112:2017
- Secure clip lock design
- Innovative transparent rear termination inspection cover
- Durable polycarbonate construction
- Designed to suit 1.0mm to 2.5mm flat twin and earth TPS, stranded or solid conductors for installation by a qualified electrical installer
- Colour white