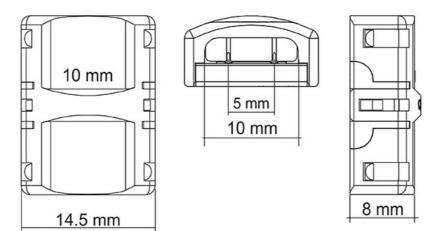

L2406/SS10, FL2412/SS10, FL2412/SS10, FLL2406/SS10, FLL2412/SS10R9



# **Technical Specification**

| Model No. | Description                              |
|-----------|------------------------------------------|
| FLC10SS   | Connector To Join 10mm strip (pack of 5) |

Due to continued product and technology enhancements, data sourced from sal.net.au shall not form part of any contract and or technical performance guarantee unless expressly confirmed in writing by SAL at the time of order. Products are sold in accordance with SAL Terms and Conditions of sale and all images shown are for illustration purposes only and may vary from the actual colour or finish. Unless specifically stated, all IP ratings nominated for Interior products are from "below the ceiling".





#### Dimensions