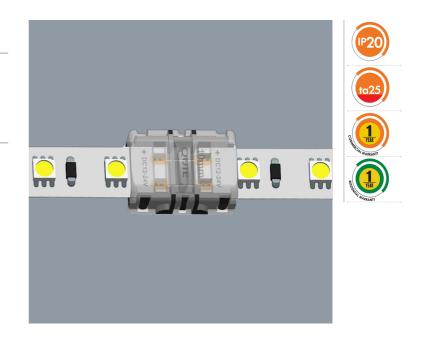

#### **QUICK CONNECT KIT** FLC10SS

LED strip quick connect kit

### **Design Specifications**

- Connector to join 10 mm strip (pack of 5)
- Suits FL1206, FL1209/S, FL2406/SS10, FL2412/SS10, FL2412/SS10, FLL2406/SS10, FLL2412/SS10R9