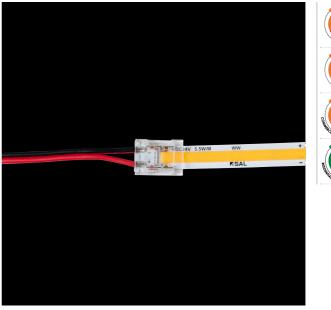

## **QUICK CONNECT KIT FLC08/2**

LED strip quick connect kit

# **Design Specifications**

- Twin 150 mm fly lead to connect 8 mm strip (pack of 5)
- Designed for single use only