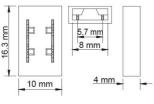

**Application**

An creative solution for residential and commercial interior spaces

# **Design Specifications**

- Twin 150 mm fly lead to connect 8 mm strip (pack of 5)
- Designed for single use only











# **Technical Specification**

#### Model No.

#### FLC08/2

Due to continued product and technology enhancements, data sourced from sal.net.au shall not form part of any contract and or technical performance guarantee unless expressly confirmed in writing by SAL at the time of order. Products are sold in accordance with SAL Terms and Conditions of sale and all images shown are for illustration purposes only and may vary from the actual colour or finish. Unless specifically stated, all IP ratings nominated for Interior products are from "below the ceiling".

### **Dimensions**



FLC08/2



# TO TURN YOUR HOME INTO A PIXIE SMART HOME, SELECT A PIXIE CERTIFIED INSTALLER.











































# SIMPLE!

For more information please scan me