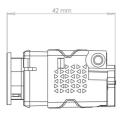

# **Technical Specification**

| Product | Model No. | Input Voltage (V/AC) | Body Colour | Dim (mm)              |
|---------|-----------|----------------------|-------------|-----------------------|
|         | SWL10L    | 240                  | WHITE       | 42(L) x 22(W) x 22(H) |

#### Dimensions

PME