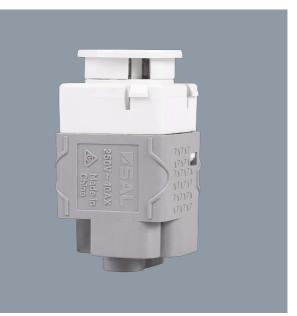

#### PUSH BUTTON SWITCH MECH - SWL10L

**PIXIE ACCESSORY** - Standard push button ON/OFF 10A switch mech.

## **Design Specifications**

- 30 mech, fits most branded switch plates
- Fits 1-6 gang switch plate installation
- Compatible with the PIXIE AMBIENCE range of switch plates, harmonizing with the PIXIE range of smart controls
- Blue LED indicator can be enabled or disabled via wiring
- 10AX rating, no smart functions

# **Technical Specification**

| Product | Model No. | Input Voltage (V/AC) | Body Colour | Dim (mm)              |
|---------|-----------|----------------------|-------------|-----------------------|
|         | SWL10L    | 240                  | WHITE       | 42(L) x 22(W) x 22(H) |