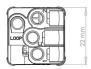

# **Technical Specification**

| Product | Model No. | Input Voltage (V/AC) | Body Colour | Dim (mm)              |
|---------|-----------|----------------------|-------------|-----------------------|
|         | SWL10L    | 240                  | WHITE       | 42(L) x 22(W) x 22(H) |

#### Dimensions

PME