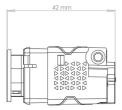

# **Technical Specification**

| Product | Model No. | Input Voltage (V/AC) | Body Colour | Dim (mm)              |
|---------|-----------|----------------------|-------------|-----------------------|
|         | SBP10L    | 240                  | WHITE       | 42(L) × 22(W) × 22(H) |

# **Dimensions**