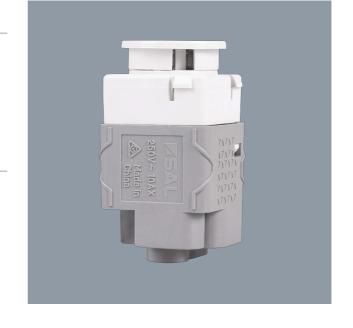

#### **PUSH BUTTON MOMENTARY SWITCH MECH - SBP10L**

PIXIE ACCESSORY - Standard push button ON/OFF 10A momentary switch (bell press) mech

### **Design Specifications**

- 30 mech, fits most branded switch plates
- Fits 1-6 gang switch plate installation
- Compatible with the PIXIE AMBIENCE range of switch plates, harmonizing with the PIXIE range of smart controls
- Blue LED indicator can be enabled or disabled via wiring
- 10AX rating, no smart functions

# **Technical Specification**

| Product | Model No. | Input Voltage (V/AC) | Body Colour | Dim (mm)              |
|---------|-----------|----------------------|-------------|-----------------------|
|         | SBP10L    | 240                  | WHITE       | 42(L) × 22(W) × 22(H) |