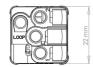

# **Technical Specification**

| Product | Model No. | Input Voltage (V/AC) | Body Colour | Dim (mm)              |
|---------|-----------|----------------------|-------------|-----------------------|
|         | SBP10L    | 240                  | WHITE       | 42(L) × 22(W) × 22(H) |

# **Dimensions**