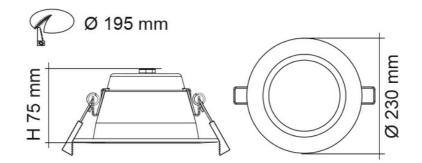

## Dimensions

# Dimensions

# **Technical Specification**

| Model No.      | Description                          | Input<br>Voltage<br>(V/AC) |             | Power<br>(W) | Lumens<br>(lm) |                 | CCT (K)        | Beam<br>Angle<br>(°) |
|----------------|--------------------------------------|----------------------------|-------------|--------------|----------------|-----------------|----------------|----------------------|
| S9075TC /WH/HP | LED D/L 12W IP64<br>3/4/5.7K WH / HP | 240                        |             | 12           | 1300/1400/1400 |                 | 3000/4000/5700 | 90                   |
| Model No.      | Dimmable                             | CRI                        | Body Colour |              |                | Dimensions (mm) |                |                      |
| S9075TC /WH/HP | YES                                  | 80                         | WHITE       |              |                | 230(W) x 75(H)  |                |                      |