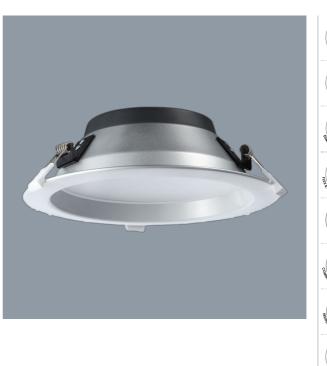

## **PREMIER** S9075TC / HP - 12W

IP64 12W LED dimmable downlight with selectable colour temperature

# **Design Specifications**

- Premium aluminium body profile, CA90 rated
- Stylish white powder coat finish
- Quality opal polycarbonate diffuser
- High efficiency SMD LED chips
- Remote constant current trailing edge dimmable LED driver,

# **Technical Specification**

| Model No.      | Description                          | Input<br>Voltage<br>(V/AC) |             | Power<br>(W) | Lumens<br>(lm) |                 | CCT (K)        | Beam<br>Angle<br>(°) |
|----------------|--------------------------------------|----------------------------|-------------|--------------|----------------|-----------------|----------------|----------------------|
| S9075TC /WH/HP | LED D/L 12W IP64<br>3/4/5.7K WH / HP | 240                        |             | 12           | 1300/1400/1400 |                 | 3000/4000/5700 | 90                   |
| Model No.      | Dimmable                             | CRI                        | Body Colour |              |                | Dimensions (mm) |                |                      |
| S9075TC /WH/HP | YES                                  | 80                         | WHITE       |              |                | 230(W) x 75(H)  |                |                      |