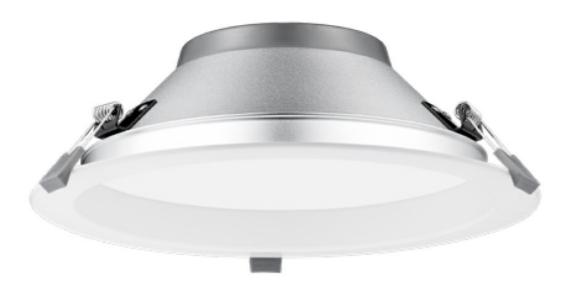

## **PREMIER** S9075TC / HP - 12W

IP64 12W LED dimmable downlight with selectable colour temperature

# **Design Specifications**

- Premium aluminium body profile, CA90 rated
- Stylish white powder coat finish
- Quality opal polycarbonate diffuser
- High efficiency SMD LED chips
- Remote constant current trailing edge dimmable LED driver,