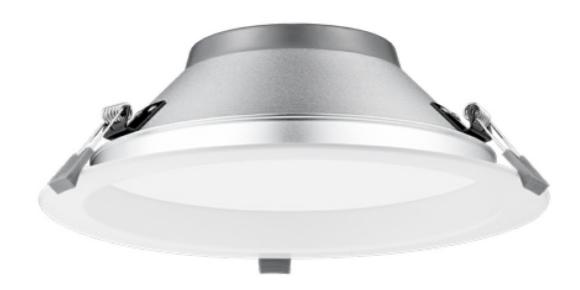

#### PREMIER S9075TC DP - 30W

IP64 30W LED downlight with selectable colour temperature and power

### **Design Specifications**

- Premium aluminium body profile, CA90 rated
- Stylish white powder coat finish
- Quality opal polycarbonate diffuser
- High efficiency SMD LED chips
- Remote constant current non-dimmable LED driver, with flex and plug