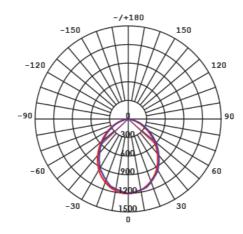

#### **Photometric Data**

# Photometric Data

Unit: cd C0/C180\_\_\_\_\_ C90/C270\_\_\_\_

#### S9075TC/WH/DP at 4000K