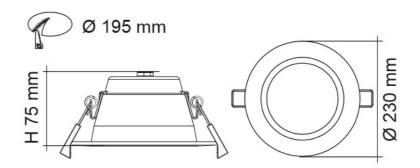

#### **Dimensions**

# **Dimensions**

| Model No.     | Dimmable | CRI | Body Colour | Dimensions (mm) |
|---------------|----------|-----|-------------|-----------------|
| S9075TC/WH/DP | OPTIONAL | 80  | WHITE       | 230(W) x 75(H)  |