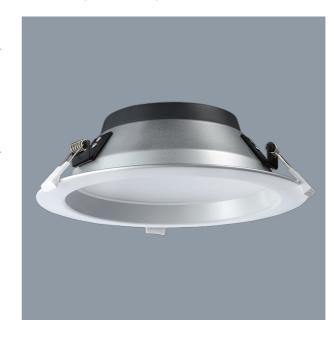

#### PREMIER S9075TC DP - 30W

IP64 30W LED downlight with selectable colour temperature and power

### **Design Specifications**

- Premium aluminium body profile, CA90 rated
- Stylish white powder coat finish
- Quality opal polycarbonate diffuser
- High efficiency SMD LED chips
- Remote constant current non-dimmable LED driver, with flex and plug

## **Technical Specification**

| M | lodel No.     | Description                         | Input<br>Voltage<br>(V/AC) | Multiple<br>Wattage | Lumens<br>(lm) | ССТ (К)        | Beam<br>Angle<br>(°) |
|---|---------------|-------------------------------------|----------------------------|---------------------|----------------|----------------|----------------------|
|   | S9075TC/WH/DP | LED D/L 23/30W IP64<br>3/4/6K WH DP | 240                        | 23/30               | 2600/3100/2800 | 3000/4000/5700 | 90                   |

| Model No.     | Dimmable | CRI | Body Colour | Dimensions (mm) |
|---------------|----------|-----|-------------|-----------------|
| S9075TC/WH/DP | OPTIONAL | 80  | WHITE       | 230(W) x 75(H)  |