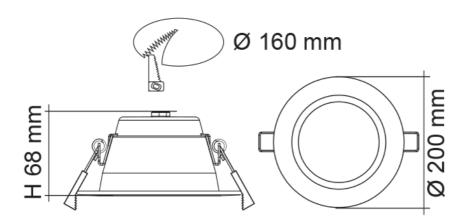

## **Dimensions**

| Model No.      | Dimmable | CRI | Body Colour | Dimensions (mm) |
|----------------|----------|-----|-------------|-----------------|
| S9074TC /WH/HP | YES      | 80  | WHITE       | 200(W) x 68(H)  |