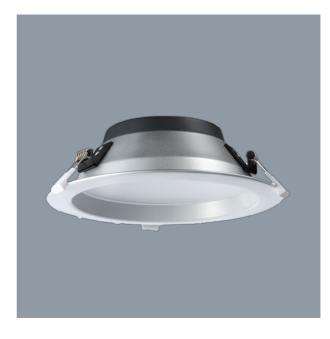

### PREMIER S9074TC / HP - 10W

IP64 10W LED dimmable downlight with selectable colour temperature

# **Design Specifications**

- Premium aluminium body profile, CA90 rated
- Stylish white powder coat finish
- Quality opal polycarbonate diffuser
- High efficiency SMD LED chips
- Remote constant current trailing edge dimmable LED driver, with flex and plug