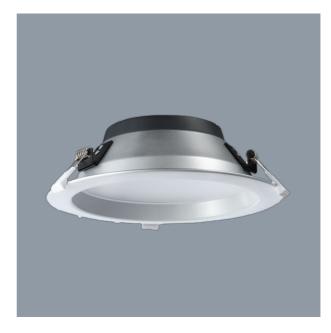

#### **PREMIER** S9074TC / DP - 15/20W

IP64 DUAL POWER 15/20W LED non-dimmable downlight with selectable colour temperature

## **Design Specifications**

- Premium aluminium body profile, CA90 rated
- Stylish white powder coat finish
- Quality opal polycarbonate diffuser
- High efficiency SMD LED chips
- Remote constant current non dimmable LED driver, with flex and plug and integral dual power 15/20w selections

| Model No.     | Dimmable | CRI | Body Colour | Dimensions (mm) |
|---------------|----------|-----|-------------|-----------------|
| S9074TC/WH/DP | OPTIONAL | 80  | WHITE       | 200(W) x 68(H)  |