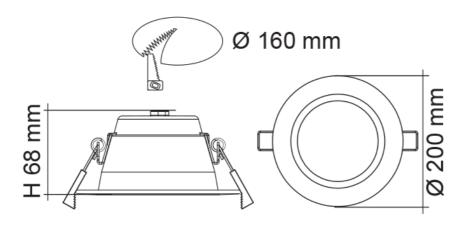

#### **Dimensions**

#### S9074TC

| Model No.     | Dimmable | CRI | Body Colour | Dimensions (mm) |
|---------------|----------|-----|-------------|-----------------|
| S9074TC/WH/DP | OPTIONAL | 80  | WHITE       | 200(W) x 68(H)  |