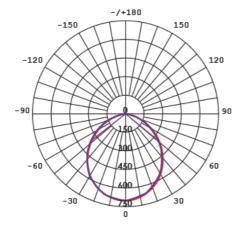

#### **Photometric Data**

# Photometric Data

Unit: cd C0/C180\_\_\_\_\_ C90/C270\_\_\_\_\_

S9074TC

at 4000K