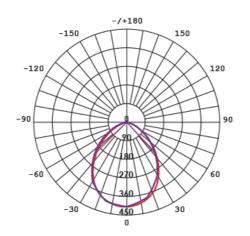

#### **Photometric Data**

# Photometric Data

Unit: cd C0/C180\_\_\_\_\_ C90/C270\_\_\_\_\_

#### S9071TC at 4000K