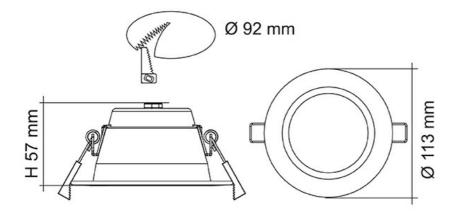

### Dimensions

S9071TC

| Model No.  | Dimmable | CRI | Body Colour | Dimensions (mm) |
|------------|----------|-----|-------------|-----------------|
| S9071TC WH | YES      | 80  | WHITE       | 113(W) x 57(H)  |
| S9071TC SL | YES      | 80  | SILVER      | 113(W) × 57(H)  |