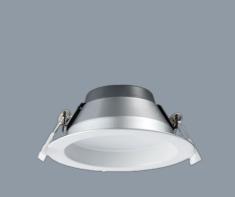

#### **Product Images**

### **PREMIER** S9071TC - 10W

Dimmable IP64 10W LED downlight with selectable colour temperature

# **Design Specifications**

- Premium aluminium body profile, IC-4 rated
- Stylish white or silver powder coat finish
- Quality opal polycarbonate diffuser
- High efficiency SMD LED chips
- Remote constant current trailing edge dimmable LED driver, with flex and plug