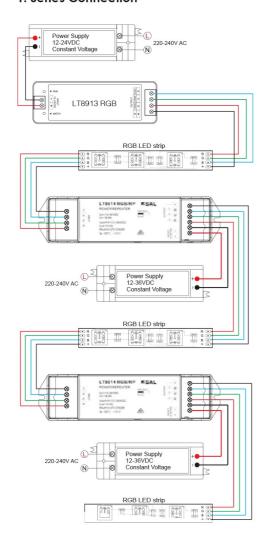

------------|----------------|----------------------|-----------|-------------|------------------------|
| LT8914RGB/RP | POWER REPEATER | 36                   | 648       | WHITE       | 175(L) x 45(W) x 27(H) |

Due to continued product and technology enhancements, data sourced from sal.net.au shall not form part of any contract and or technical performance guarantee unless expressly confirmed in writing by SAL at the time of order. Products are sold in accordance with SAL Terms and Conditions of sale and all images shown are for illustration purposes only and may vary from the actual colour or finish. Unless specifically stated, all IP ratings nominated for Interior products are from "below the ceiling".

## **Dimensions**













### **Wiring Diagram**

#### 1. Series Connection



#### 2. Parallel Connection



# **Product Images**