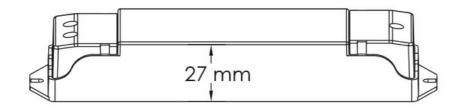

# **Technical Specification**

| Model No.    | Description    | Input Voltage (V/AC) | Power (W) | Body Colour | Dim (mm)               |
|--------------|----------------|----------------------|-----------|-------------|------------------------|
| LT8914RGB/RP | POWER REPEATER | 36                   | 648       | WHITE       | 175(L) x 45(W) x 27(H) |

## **Dimensions**