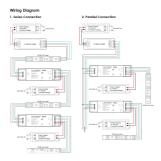

---------|-------------|------------------------|
| LT8914RGB/RP | POWER REPEATER | 36                   | 648       | WHITE       | 175(L) x 45(W) x 27(H) |

Due to continued product and technology enhancements, data sourced from sal.net.au shall not form part of any contract and or technical performance guarantee unless expressly confirmed in writing by SAL at the time of order. Products are sold in accordance with SAL Terms and Conditions of sale and all images shown are for illustration purposes only and may vary from the actual colour or finish. Unless specifically stated, all IP ratings nominated for Interior products are from "below the ceiling".

## **Dimensions**













### **Wiring Diagram**

#### 1. Series Connection



#### 2. Parallel Connection



# **Product Images**