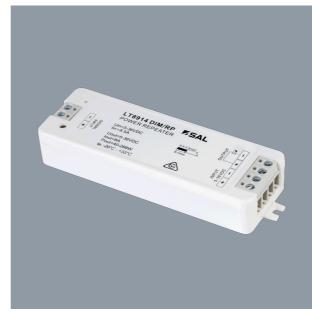

### **POWER REPEATER LT8914RGB/RP**

Three channel low voltage LED power repeater

## **Design Specifications**

- Designed for extending RGB LED strip lights
- With the repeater, one RGB colour control device controls multiple connections of LED strips
- Each repeater provides three RGB output channels
- Each channel has a maximum output current of 6A
- Input voltage range: 12-36V DC
- 648W maximum power output at 36V

# **Technical Specification**

| Model No.    | Description    | Input Voltage (V/AC) | Power (W) | Body Colour | Dim (mm)               |
|--------------|----------------|----------------------|-----------|-------------|------------------------|
| LT8914RGB/RP | POWER REPEATER | 36                   | 648       | WHITE       | 175(L) x 45(W) x 27(H) |