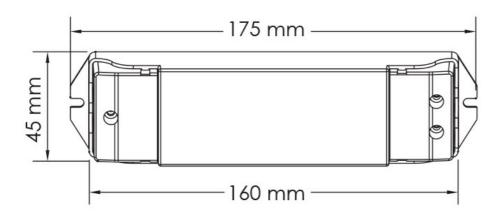

# **Technical Specification**

| Model No.    | Description    | Input Voltage (V/AC) | Power (W) | Body Colour | Dim (mm)               |
|--------------|----------------|----------------------|-----------|-------------|------------------------|
| LT8914RGB/RP | POWER REPEATER | 36                   | 648       | WHITE       | 175(L) x 45(W) x 27(H) |

## **Dimensions**