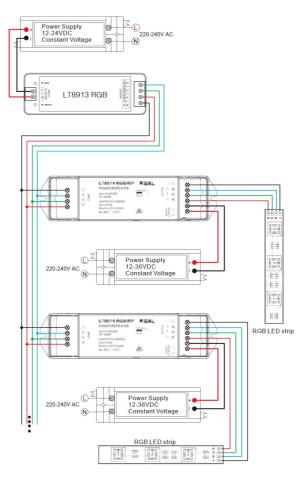

### **Wiring Diagram**

## **Design Specifications**

- Designed for extending RGB LED strip lights
- With the repeater, one RGB colour control device controls multiple connections of LED strips
- Each repeater provides three RGB output channels
- Each channel has a maximum output current of 6A
- Input voltage range: 12-36V DC
- 648W maximum power output at 36V