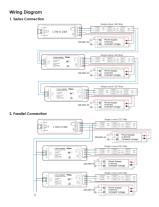

--------------------|-----------------------|
| LT8914DIM/RP | POWER REPEATER | 36                   | 288       | WHITE              | 97(L) x 33(W) x 18(H) |

Due to continued product and technology enhancements, data sourced from sal.net.au shall not form part of any contract and or technical performance guarantee unless expressly confirmed in writing by SAL at the time of order. Products are sold in accordance with SAL Terms and Conditions of sale and all images shown are for illustration purposes only and may vary from the actual colour or finish. Unless specifically stated, all IP ratings nominated for Interior products are from "below the ceiling".

### **Dimensions**





## **Wiring Diagram**

#### 1. Series Connection



#### 2. Parallel Connection









# **Product Images**