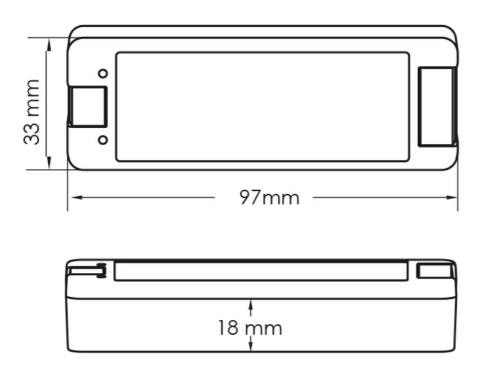

# **Technical Specification**

| Model No.    | Description    | Input Voltage (V/AC) | Power (W) | <b>Body Colour</b> | Dim (mm)              |
|--------------|----------------|----------------------|-----------|--------------------|-----------------------|
| LT8914DIM/RP | POWER REPEATER | 36                   | 288       | WHITE              | 97(L) x 33(W) x 18(H) |

### **Dimensions**