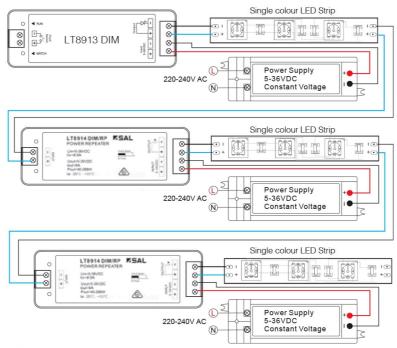

--------|----------------|----------------------|-----------|--------------------|-----------------------|
| LT8914DIM/RP | POWER REPEATER | 36                   | 288       | WHITE              | 97(L) x 33(W) x 18(H) |

Due to continued product and technology enhancements, data sourced from sal.net.au shall not form part of any contract and or technical performance guarantee unless expressly confirmed in writing by SAL at the time of order. Products are sold in accordance with SAL Terms and Conditions of sale and all images shown are for illustration purposes only and may vary from the actual colour or finish. Unless specifically stated, all IP ratings nominated for Interior products are from "below the ceiling".

### **Dimensions**





## **Wiring Diagram**

#### 1. Series Connection



#### 2. Parallel Connection









# **Product Images**