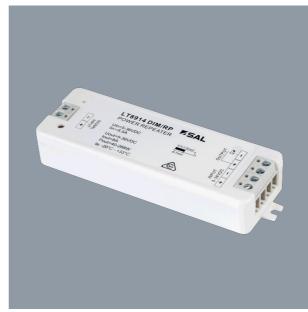

#### **POWER REPEATER LT8914DIM/RP**

Single channel low voltage LED power repeater

# **Technical Specification**

| Model No.    | Description    | Input Voltage (V/AC) | Power (W) | <b>Body Colour</b> | Dim (mm)              |
|--------------|----------------|----------------------|-----------|--------------------|-----------------------|
| LT8914DIM/RP | POWER REPEATER | 36                   | 288       | WHITE              | 97(L) x 33(W) x 18(H) |

### **Dimensions**