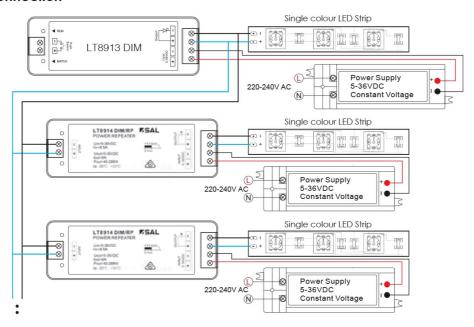

-----------------|-----------|--------------------|-----------------------|
| LT8914DIM/RP | POWER REPEATER | 36                   | 288       | WHITE              | 97(L) x 33(W) x 18(H) |

Due to continued product and technology enhancements, data sourced from sal.net.au shall not form part of any contract and or technical performance guarantee unless expressly confirmed in writing by SAL at the time of order. Products are sold in accordance with SAL Terms and Conditions of sale and all images shown are for illustration purposes only and may vary from the actual colour or finish. Unless specifically stated, all IP ratings nominated for Interior products are from "below the ceiling".

### **Dimensions**





## **Wiring Diagram**

#### 1. Series Connection



#### 2. Parallel Connection









# **Product Images**