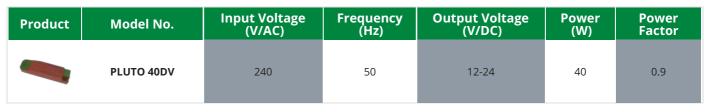

## PLUTO40DV - 12/24V 40W

Australian approved dual voltage selection, constant voltage LED power supply

## **Application**

Versatile and compact dual voltage range with captive terminal screws, ideal for low wattage retrofit and maintenance lighting requirements

## **Design Specifications**

- SELV and EMC compliant
- Safe no load operation, non-dimmable
- Overload and short circuit protection
- Hard wired termination design
- 40 watt capacity with selectable 12V DC or 24V DC secondary outputs
- Electrical class II, Do Not Cover

• Dimmable - NO

| Dimmable | Dim (mm)               |
|----------|------------------------|
| NO       | 160(L) x 40(W) x 30(H) |

Due to continued product and technology enhancements, data sourced from sal.net.au shall not form part of any contract and or technical performance guarantee unless expressly confirmed in writing by SAL at the time of order. Products are sold in accordance with SAL Terms and Conditions of sale and all images shown are for illustration purposes only and may vary from the actual colour or finish. Unless specifically stated, all IP ratings nominated for Interior products are from "below the ceiling".