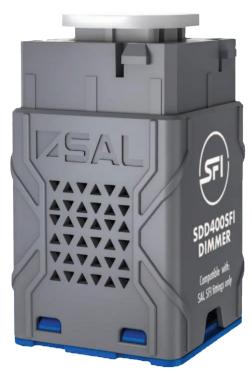

# THE SFI SYSTEM ELIMINATES LED FLICKERING.

DIMMABLE CONTROL WITH SFI FLICKER CONTROL TECHNOLOGY when paired with SAL SFI downlights

For related products please scan me

NSW/ACT: 02 9723 3099 QLD: 07 3879 5999 VIC/TAS/SA/NT: 03 9532 3168 WA: 08 9248 7458