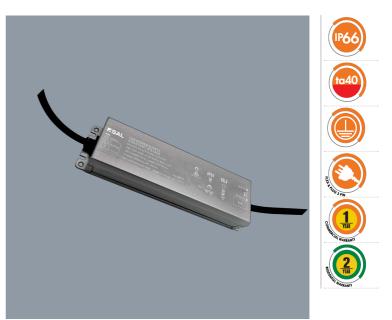

### **PLUTO** 200FC

Australian approved constant voltage flickerCONTROLLED LED drivers, IP66

#### Application

An ideal choice for LED strips, LED Neon or inground lighting requirements

#### **Design Specifications**

- SELV and EMC compliant
- Safe no load operation, power factor 0.95
- Overload and short circuit protection, flickerCONTROLLED performance
- 1.2 m flex and plug fitted for easy installation, output (secondary) end is provided with rubber fly leads
- Durable metal casing IP66
- Minimum load 200/12V 1 watt, 200/24V 1 watt, Max. LED Driver Number on MCB C type 16A (for driver >100W) = 10 (12V), 15 (24V)

NO

170(L) x 61(W) x 34(H)

## **Technical Specification**

| Product  | Model No.        | Input Voltage<br>(V/AC) | Output Voltage<br>(V/DC) | Frequency<br>(Hz) | Power<br>Factor | Power<br>(W) |
|----------|------------------|-------------------------|--------------------------|-------------------|-----------------|--------------|
| <b>~</b> | PLUTO 200/12V/FC | 240                     | 12                       | 50                | 0.95            | 200          |
| <b>~</b> | PLUTO 200/24V/FC | 240                     | 24                       | 50                | 0.95            | 200          |
| Dimmable |                  |                         | Dim (mm)                 |                   |                 |              |
| NO       |                  |                         | 227(L) x 61(W) x 34(H)   |                   |                 |              |