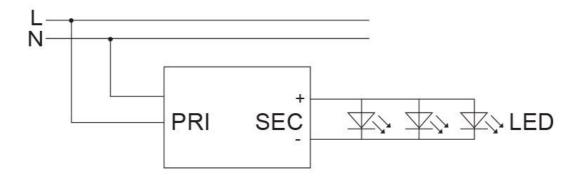

-|--------------------------|--------------|-----------------|--------------------------|
| PLUTO EGL 12V/6W | LED DRIVER 12V<br>6W | 240                     | 12                       | 6            | 0.6             | 99(L) x 39(W) x<br>23(H) |

Due to continued product and technology enhancements, data sourced from sal.net.au shall not form part of any contract and or technical performance guarantee unless expressly confirmed in writing by SAL at the time of order. Products are sold in accordance with SAL Terms and Conditions of sale and all images shown are for illustration purposes only and may vary from the actual colour or finish. Unless specifically stated, all IP ratings nominated for Interior products are from "below the ceiling".





### **Dimensions**



# **Wiring Diagram**