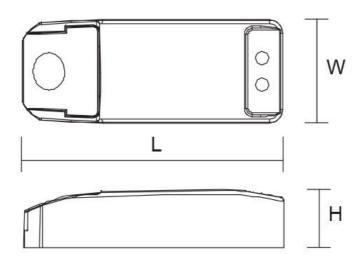

## **Technical Specification**

| Model No.        | Description          | Input Voltage<br>(V/AC) | Output Voltage<br>(V/DC) | Power<br>(W) | Power<br>Factor | Dim (mm)                 |
|------------------|----------------------|-------------------------|--------------------------|--------------|-----------------|--------------------------|
| PLUTO EGL 12V/6W | LED DRIVER 12V<br>6W | 240                     | 12                       | 6            | 0.6             | 99(L) x 39(W) x<br>23(H) |

### **Dimensions**