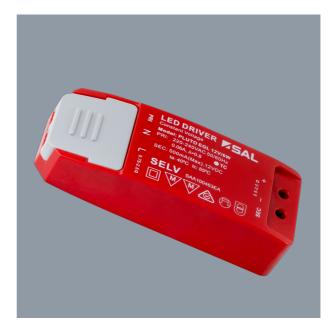

#### **PLUTO EGL**

Constant voltage LED driver, 6 watt

# **Design Specifications**

- Australian approved SELV and EMC compliant
- Safe no load operation, non-dimmable
- Overload and short circuit protection
- Hard wired termination design

## **Technical Specification**

| Model No.        | Description          | Input Voltage<br>(V/AC) | Output Voltage<br>(V/DC) | Power<br>(W) | Power<br>Factor | Dim (mm)                 |
|------------------|----------------------|-------------------------|--------------------------|--------------|-----------------|--------------------------|
| PLUTO EGL 12V/6W | LED DRIVER 12V<br>6W | 240                     | 12                       | 6            | 0.6             | 99(L) x 39(W) x<br>23(H) |