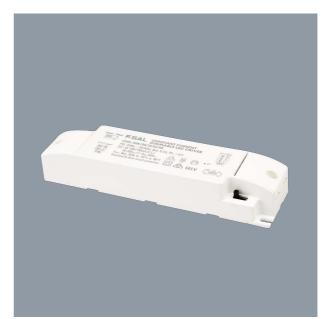

### **PLUTO DIM 700 DC/NR**

Australian approved dimmable constant current LED driver with selectable Power and CCT

# **Technical Specification**

| Model No.      | Input Voltage<br>(V/AC) | Frequency<br>(Hz) | Power<br>(W) | Output<br>Current (mA) | Power<br>Factor | Dim (mm)                  |
|----------------|-------------------------|-------------------|--------------|------------------------|-----------------|---------------------------|
| DIM700/28DC/NR | 240                     | 50                | 28           | 700                    | 0.9             | 180(L) x 45(W) x<br>30(H) |