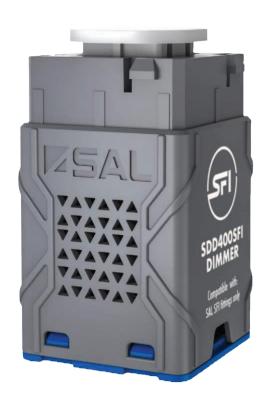

# **Design Specifications**

- Compact design, SELV, electrical class II, EMC compliant
- Safe no load, overload, short circuit protection
- Onboard selectable output current (500/700mA)
- Onboard selectable colour temperature, suitable for SAL S9784 TC range - S9784/306/312/606 TC/DP
- Dimmable with a trailing edge dimmer, delivering flickerCONTROLLED driver performance
- Recommended SAL trailing edge dimmers SDD350UM, SDD400U, SDD350BT, SDA450U/LED

# THE SFI SYSTEM ELIMINATES LED FLICKERING.

DIMMABLE CONTROL WITH SFI FLICKER CONTROL TECHNOLOGY when paired with SAL SFI downlights

For related products please scan me