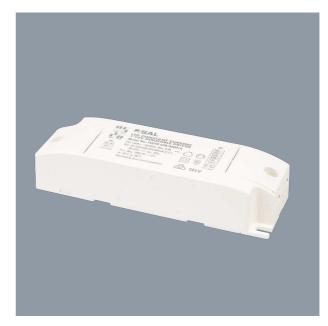

## **PLUTO DIM 650 QP**

Australian approved 1-10V dimmable constant current LED driver with selectable output

# **Design Specifications**

- SELV and EMC compliant, safe no load operation
- Compact design profile, electrical class II
- Overload and short circuit protection
- Dimmable 1-10V, dimming range 10%~100%
- Selectable secondary output current range 650/500/350/200mA
- Auxiliary 12V DC power source (maximum sink current 40mA)

# **Technical Specification**

| Model No.        | Input Voltage<br>(V/AC) | Frequency<br>(Hz) | Power<br>(W) | Output<br>Current (mA) | Power<br>Factor | Dim (mm)                  |
|------------------|-------------------------|-------------------|--------------|------------------------|-----------------|---------------------------|
| PLUTO 650/30QP/A | 240                     | 50                | 30           | 650                    | 0.9             | 140(L) x 46(W) x<br>30(H) |