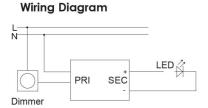

# **Design Specifications**

- SELV and EMC compliant
- Safe no load operation
- Overload and short circuit protection
- Dimmable with trailing edge dimmer, Dimming range 10%~100%
- Recommended SAL trailing edge dimmers SDD350UM, SDD400U, SDA450U, SDD350BT.

## **Performance**

Dimmable - YES

Dimmer Type - TRAILING EDGE