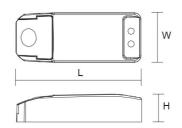

| Model No.    | Dim (mm)               |  |  |
|--------------|------------------------|--|--|
| DIM350mA/12W | 98(L) x 40(W) x 24(H)  |  |  |
| DIM350mA/18W | 121(L) x 45(W) x 20(H) |  |  |

Due to continued product and technology enhancements, data sourced from sal.net.au shall not form part of any contract and or technical performance guarantee unless expressly confirmed in writing by SAL at the time of order. Products are sold in accordance with SAL Terms and Conditions of sale and all images shown are for illustration purposes only and may vary from the actual colour or finish. Unless specifically stated, all IP ratings nominated for Interior products are from "below the ceiling".

### **Dimensions**