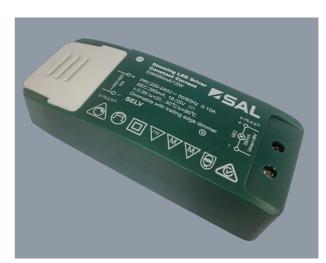

### **PLUTO DIM 350MA**

Australian approved dimmable constant current LED drivers

# **Design Specifications**

- SELV and EMC compliant
- Safe no load operation
- Overload and short circuit protection
- Dimmable with trailing edge dimmer, Dimming range 10%~100%
- Recommended SAL trailing edge dimmers SDD350UM, SDD400U, SDA450U, SDD350BT.

# **Technical Specification**

| Model No.    | Input Voltage<br>(V/AC) | Output<br>Voltage (V/DC) | Frequency<br>(Hz) | Power<br>(W) | Output<br>Current (mA) | Power<br>Factor |
|--------------|-------------------------|--------------------------|-------------------|--------------|------------------------|-----------------|
| DIM350mA/12W | 240                     | 18-35                    | 50                | 12           | 350                    | 0.9             |
| DIM350mA/18W | 240                     | 30-54                    | 50                | 18           | 350                    | 0.9             |