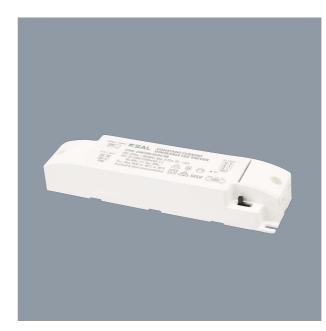

## PLUTO DIM 1200 DC/NR

Australian approved dimmable constant current LED driver with selectable Power and CCT

# **Technical Specification**

| Model No.       | Input Voltage<br>(V/AC) | Frequency<br>(Hz) | Power<br>(W) | Output<br>Current (mA) | Power<br>Factor | Dim (mm)                  |
|-----------------|-------------------------|-------------------|--------------|------------------------|-----------------|---------------------------|
| DIM1200/48DC/NR | 240                     | 50                | 48           | 1200                   | 0.9             | 180(L) x 45(W) x<br>30(H) |