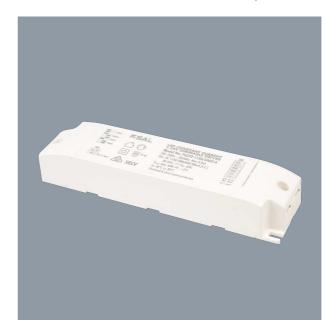

# **PLUTO DIM 1150 QP**

Australian approved 1-10V dimmable constant current LED driver with selectable output

# **Design Specifications**

- SELV and EMC compliant, safe no load operation
- Compact design profile, electrical class II
- Overload and short circuit protection
- Dimmable 1-10V, dimming range 10%~100%
- Secondary output range 1150/1000/850/700mA
- Auxiliary 12V DC power source (maximum sink current 40mA)

# **Technical Specification**

| Model No.         | Input Voltage<br>(V/AC) | Frequency<br>(Hz) | Power<br>(W) | Output<br>Current (mA) | Power<br>Factor | Dim (mm)                  |
|-------------------|-------------------------|-------------------|--------------|------------------------|-----------------|---------------------------|
| PLUTO 1150/60QP/A | 240                     | 50                | 60           | 1150                   | 0.9             | 180(L) x 46(W) x<br>30(H) |