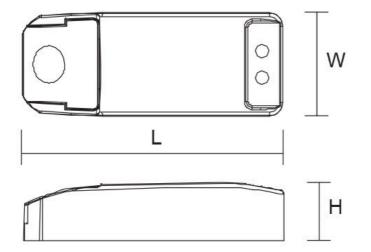

## **Design Specifications**

- SELV and EMC compliant
- Safe no load operation, non-dimmable
- Overload and short circuit protection
- Hard wired termination design
- 15 watt capacity with selectable 12V or 24V secondary output
- Dimensions: (LWH) 98 x 39 x 23mm

## **Technical Specification**

| Model No.  | Description                         | Input<br>Voltage<br>(V/AC) | Output<br>Voltage (V/DC) | Power<br>(W) | Power<br>Factor | Dim<br>(mm)              |
|------------|-------------------------------------|----------------------------|--------------------------|--------------|-----------------|--------------------------|
| PLUTO 15DV | LED DRIVER 12/24V 15W<br>C- VOLTAGE | 240                        | 12-24                    | 15           | 0.8             | 99(L) x 39(W)<br>x 23(H) |

#### Dimensions