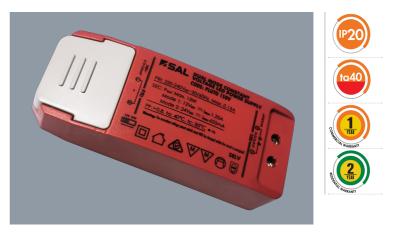

#### PLUTO 15DV

Dual power Australian approved constant voltage LED driver

## **Design Specifications**

- SELV and EMC compliant
- Safe no load operation, non-dimmable
- Overload and short circuit protection
- Hard wired termination design
- 15 watt capacity with selectable 12V or 24V secondary output
- Dimensions: (LWH) 98 x 39 x 23mm

## **Technical Specification**

| Model No.  | Description                         | Input<br>Voltage<br>(V/AC) | Output<br>Voltage (V/DC) | Power<br>(W) | Power<br>Factor | Dim<br>(mm)              |
|------------|-------------------------------------|----------------------------|--------------------------|--------------|-----------------|--------------------------|
| PLUTO 15DV | LED DRIVER 12/24V 15W<br>C- VOLTAGE | 240                        | 12-24                    | 15           | 0.8             | 99(L) x 39(W)<br>x 23(H) |