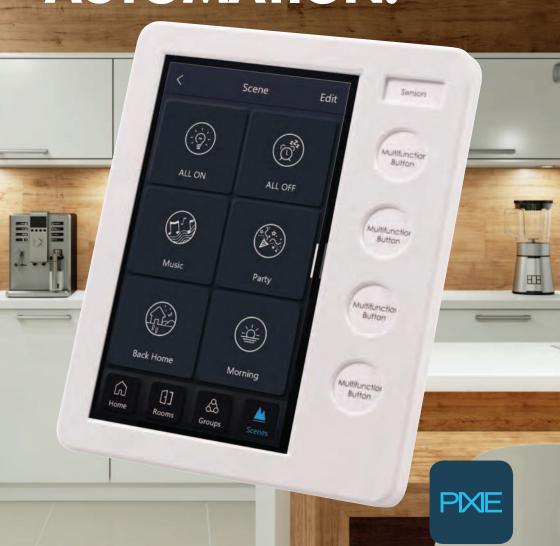

## **Application**

The PIXIE AMBIENCE Touch Panel provides homeowners a central control hub for their PIXIE Smart Home system.

#### **Design Specifications**

- The AMBIENCE Touch Panel makes it easy for everyone at home to control all PIXIE connected devices such as lighting blinds, fans, appliances and more.
- Programmable home page layout
- Multifunction buttons for advanced controls
- 5.5 inch full colour touch screen for central control of your PIXIE smart home
- Powered by either POE or a low voltage power supply for simple installation
- High resolution (720\*1280) with full colour touch screen support WIFI and LAN connection

# SMART HOME AUTOMATION.