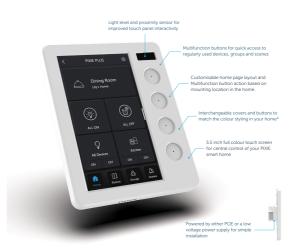

#### **Design Specifications**

- The AMBIENCE Touch Panel makes it easy for everyone at home to control all PIXIE connected devices such as lighting blinds, fans, appliances and more.
- Programmable home page layout
- Multifunction buttons for advanced controls
- 5.5 inch full colour touch screen for central control of your PIXIE smart home
- Powered by either POE or a low voltage power supply for simple installation
- High resolution (720\*1280) with full colour touch screen support WIFI and LAN connection