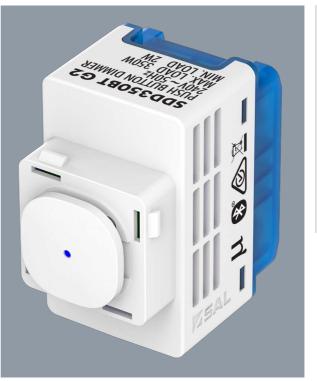

### PIXIE SMART DIMMER SDD350BT G2

SMART HOME push button dimmer, Generation 2

# **Design Specifications**

- Digital push button control, with three (3) complimentary key caps provided to suit most switch plates
- When used as a digital device, push on/off, hold to dim up or down, memory function, selectable minimum dim level
- When used with the SAL PIXIE or PIXIE PLUS app, set a scene, group devices, set a schedule, dim, switch, set a timer
- With the inclusion of the SAL PIXIE Gateway and the internet, you can control your PIXIE devices from anywhere in the world
- Overheating, overload and full short circuit protection, maximum load 350 watt, minimum load 2 watt\*
- SMART LED indicator, Trailing edge phase cutting dimming, Fits most branded switch plates. 1, 2 or 3 gang, complies to AS/NZS 60669.2.1, typical wireless range 15 metres

# **Technical Specification**

| Model No. | Power (W) | Input Voltage (V/AC) | Body Colour | Dim (mm)              |
|-----------|-----------|----------------------|-------------|-----------------------|
| SDD350BT  | 350       | 240                  | WHITE       | 40(L) x 24(W) x 38(H) |