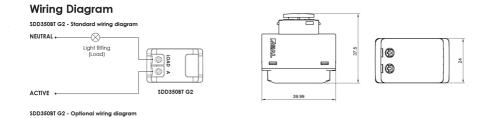

# Dimensions

NEUTRAL +---

ACTIVE +

Light fitting (Load)

Optional - load capacitor in parallel with the lamp circuit if required