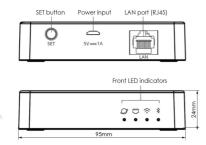

# **Technical Specification**

| Model No. | Input Voltage (V/AC) | Dim (mm)              |
|-----------|----------------------|-----------------------|
| SGW3BTAM  | 240                  | 95(L) x 95(W) x 24(H) |

### **Dimensions**