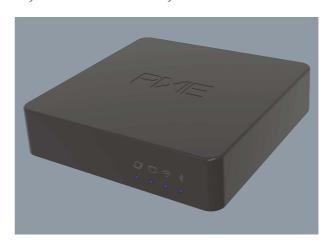

### **PIXIE GATEWAY G3** SGW3BTAM

SMART HOME - PIXIE Gateway G3, control your PIXIE devices from anywhere in the world!

## **Design Specifications**

- Simple plug and play design, controlling up to 128 x PIXIE devices per gateway, 5V DC, 1A, 240V plug
- Compatible with popular voice control devices, such as Smartthings, Google Home and Amazon Alexa
- The PIXIE Gateway is supported by a FREE app for easy navigation - PIXIE PLUS
- The PIXIE PLUS app is compatible with all SAL PIXIE products
- Switch, dim, schedule, group, set a timer, set a scene, sync your PIXIE led strips to music and more with PIXIE
- Need more help in navigation? Check out the HELP page on the PIXIE PLUS app or visit YOUTUBE for the PIXIE PLUS introduction video.