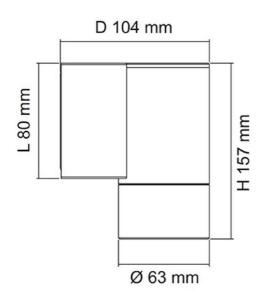

## **Dimensions**

#### SL7221 GU

# **Technical Specification**

| Model No.   | Description               | Input Voltage (V/AC) | Dim (mm)        | Body Colour     |
|-------------|---------------------------|----------------------|-----------------|-----------------|
| SL7221GU AS | EXT. W/LIGHT 240V IP65 AS | 240                  | 104(W) x 157(H) | ANODISED SILVER |
| SL7221GU BK | EXT. W/LIGHT 240V IP65 BK | 240                  | 104(W) x 157(H) | BLACK           |
| SL7221GU SL | EXT. W/LIGHT 240V IP65 SL | 240                  | 104(W) x 157(H) | SILVER          |