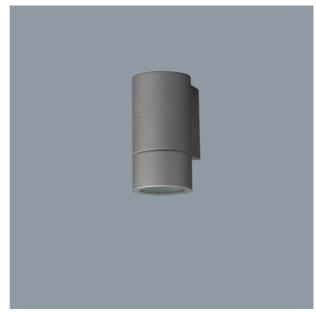

### **NEW BONDI SL7221**

IP65 GU10 (DOWN) LED architectural wall luminaire

## **Application**

A decorative residential exterior or interior solution

## **Design Specifications**

- Aluminium body and powder coat black or silver or anodised silver finish
- Clear tempered glass cover
- GU10 lamp base, lamp NOT included
- SAL lamp options GU10L350, GU10L550, GU10LR750, GU10LA750
- Downward light distribution only