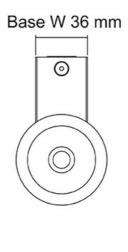

| 104(W) x 157(H) | ANODISED SILVER |
| SL7221GU BK | EXT. W/LIGHT 240V IP65 BK | 240                  | 104(W) x 157(H) | BLACK           |
| SL7221GU SL | EXT. W/LIGHT 240V IP65 SL | 240                  | 104(W) x 157(H) | SILVER          |

Due to continued product and technology enhancements, data sourced from sal.net.au shall not form part of any contract and or technical performance guarantee unless expressly confirmed in writing by SAL at the time of order. Products are sold in accordance with SAL Terms and Conditions of sale and all images shown are for illustration purposes only and may vary from the actual colour or finish. Unless specifically stated, all IP ratings nominated for Interior products are from "below the ceiling".





## **Dimensions**

#### SL7221 GU