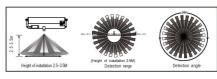

Sensor - **YES** Sensor Type - **MICROWAVE** 



## **Technical Specification**

| Model No. | Input Voltage (V/AC) | Power (W) | Body Colour |
|-----------|----------------------|-----------|-------------|
| SMS830    | 240                  | 1000      | WHITE       |

Due to continued product and technology enhancements, data sourced from sal.net.au shall not form part of any contract and or technical performance guarantee unless expressly confirmed in writing by SAL at the time of order. Products are sold in accordance with SAL Terms and Conditions of sale and all images shown are for illustration purposes only and may vary from the actual colour or finish. Unless specifically stated, all IP ratings nominated for Interior products are from "below the ceiling".

#### **Dimensions**











# PIXIE AMBIENCE, CHANGE YOUR STYLE.

The innovative PIXIE AMBIENCE GPO has been designed with the end user and installer in mind, allowing you to change the style or the colour face plate as fashion demands.

In addition to the standard 240V, 2400 watt capacity, the AMBIENCE double GPO includes an innovative PIXIE Multifunction control, which when paired with another PIXIE Master device, you can create a scene, set a schedule and more!

For more information please scan me



NSW/ACT: 02 9723 3099 QLD: 07 3879 5999

VIC/TAS/SA/NT: 03 9532 3168

WA: 08 9248 7458