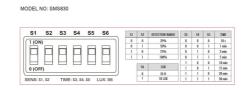

## **Technical Specification**

| Model No. | Input Voltage (V/AC) | Power (W) | Body Colour |
|-----------|----------------------|-----------|-------------|
| SMS830    | 240                  | 1000      | WHITE       |