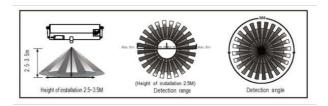

## **Design Specifications**

- Power source: 220-240V/ACPower frequency: 50/60Hz
- Transmission power: <0.2m/W</li>
- Rated load: 1000W/5A, Max. incandescent lamp (cosφ=1) 300W/2.5A, Max. fluorescent lamp and LED lamp (cosφ=0.5)
- HF system: 5.8GHz CW electric wave, ISM band, Detection angle: 360°