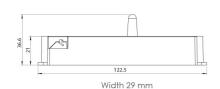

ilt Sensor - **YES** Sensor Type - **MICROWAVE** 



## **Technical Specification**

| Model No. | Input Voltage (V/AC) | Power (W) | Body Colour |
|-----------|----------------------|-----------|-------------|
| SMS830    | 240                  | 1000      | WHITE       |

Due to continued product and technology enhancements, data sourced from sal.net.au shall not form part of any contract and or technical performance guarantee unless expressly confirmed in writing by SAL at the time of order. Products are sold in accordance with SAL Terms and Conditions of sale and all images shown are for illustration purposes only and may vary from the actual colour or finish. Unless specifically stated, all IP ratings nominated for Interior products are from "below the ceiling".

#### **Dimensions**











# PIXIE AMBIENCE, CHANGE YOUR STYLE.

The innovative PIXIE AMBIENCE GPO has been designed with the end user and installer in mind, allowing you to change the style or the colour face plate as fashion demands.

In addition to the standard 240V, 2400 watt capacity, the AMBIENCE double GPO includes an innovative PIXIE Multifunction control, which when paired with another PIXIE Master device, you can create a scene, set a schedule and more!

For more information please scan me



NSW/ACT: 02 9723 3099 QLD: 07 3879 5999

VIC/TAS/SA/NT: 03 9532 3168

WA: 08 9248 7458