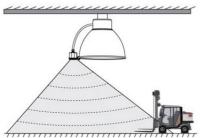

## **Application**

Versatile IP65 residential and commercial sensor

## **Design Specifications**

- Input voltage: 120~277Vac, 50/60Hz, rated load: 800W
- Detection area: 8m Max. (radius) adjustable, hold time: 5s/30s/1min/3min/5min/10min/ 20min/30min
- Daylight sensor: 5lux/15lux/30lux/50lux/ 100lux/150lux/Disable
- Stand-by period: 0s/10s/1min/3min/5min/10min/30min/+∞
- Stand-by dimming level: 10%/20%/30%/50%, Sensor principle: Microwave motion detector, Microwave frequency: 5.8GHz ± 75MHz, Transmitting power: <0.5mW, Mounting height: 3~15m</li>
- Detection angle: 150° (wall installation), 360° (ceiling installation), Motion detection: 0.5~3m/s