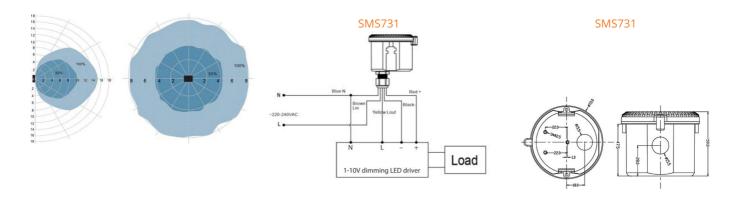

## **Design Specifications**

- Input voltage: 120~277Vac, 50/60Hz, rated load: 800W
- Detection area: 8m Max. (radius) adjustable, hold time: 5s/30s/1min/3min/5min/10min/ 20min/30min
- Daylight sensor: 5lux/15lux/30lux/50lux/ 100lux/150lux/Disable
- Stand-by period: 0s/10s/1min/3min/5min/10min/30min/+∞
- Stand-by dimming level: 10%/20%/30%/50%, Sensor principle: Microwave motion detector, Microwave frequency: 5.8GHz ± 75MHz, Transmitting power: <0.5mW, Mounting height: 3~15m</li>
- Detection angle: 150° (wall installation), 360° (ceiling installation), Motion detection: 0.5~3m/s