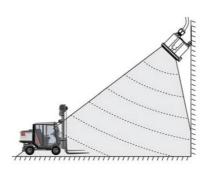

## **Application**

Versatile IP65 residential and commercial sensor

## **Design Specifications**

- Input voltage: 120~277Vac, 50/60Hz, rated load: 800W
- Detection area: 8m Max. (radius) adjustable, hold time: 5s/30s/1min/3min/5min/10min/ 20min/30min
- Daylight sensor: 5lux/15lux/30lux/50lux/ 100lux/150lux/Disable
- Stand-by period: 0s/10s/1min/3min/5min/10min/30min/+∞
- Stand-by dimming level: 10%/20%/30%/50%, Sensor principle: Microwave motion detector, Microwave frequency: 5.8GHz ± 75MHz, Transmitting power: <0.5mW, Mounting height: 3~15m</li>
- Detection angle: 150° (wall installation), 360° (ceiling installation), Motion detection: 0.5~3m/s