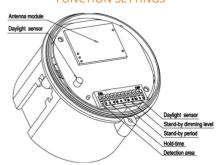

## **Design Specifications**

- Input voltage: 120~277Vac, 50/60Hz, rated load: 800W
- Detection area: 8m Max. (radius) adjustable, hold time: 5s/30s/1min/3min/5min/10min/ 20min/30min
- Daylight sensor: 5lux/15lux/30lux/50lux/ 100lux/150lux/Disable
- Stand-by period: 0s/10s/1min/3min/5min/10min/30min/+∞
- Stand-by dimming level: 10%/20%/30%/50%, Sensor principle: Microwave motion detector, Microwave frequency: 5.8GHz ± 75MHz, Transmitting power: <0.5mW, Mounting height: 3~15m</li>
- Detection angle: 150° (wall installation), 360° (ceiling installation), Motion detection: 0.5~3m/s

## **Dimensions**

SMS731WS

**FUNCTION SETTINGS** 