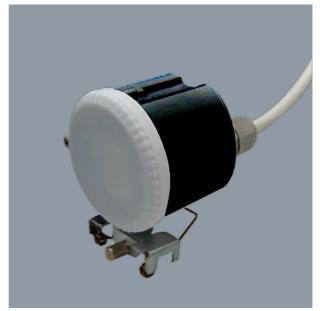

#### **MV SENSOR** SMS731

Microwave motion sensor IP65

## **Application**

Versatile IP65 residential and commercial sensor

## **Dimensions**

SMS731WS

**FUNCTION SETTINGS** 