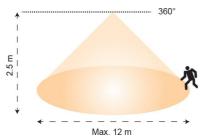

## **Design Specifications**

- Switched power 1000W incandescent, 300W, Fluorescent, 200W LED
- Standby power <1W
- Detection distance Max. 12 m in diameter, detection range 10/25/50/75/100% adjustable
- Detection angle 360°, Duration Time 10sec/10min adjustable.
- Lux threshold Disable / 2lux / 5lux / 10lux / 30lux / 50lux adjustable