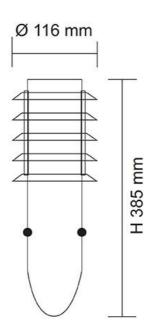

#### **Dimensions**

SE7016

SE7016

### **Technical Specification**

| Model No.  | Description                                | Input Voltage (V/AC) | Dim (mm)          | Body Colour     |
|------------|--------------------------------------------|----------------------|-------------------|-----------------|
| SE7016 BK  | MURRAY EXT WALL E27 BLACK LVD              | 240                  | 76(W) x<br>385(H) | BLACK           |
| SE7016 SLS | MURRAY EXT WALL E27 STAINLESS STEEL<br>LVD | 240                  | 76(W) x<br>385(H) | STAINLESS STEEL |