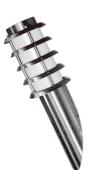

RRAY EXT WALL E27 BLACK LVD              | 240                  | 76(W) x<br>385(H) | BLACK           |
| SE7016 SLS | MURRAY EXT WALL E27 STAINLESS STEEL<br>LVD | 240                  | 76(W) x<br>385(H) | STAINLESS STEEL |

Due to continued product and technology enhancements, data sourced from sal.net.au shall not form part of any contract and or technical performance guarantee unless expressly confirmed in writing by SAL at the time of order. Products are sold in accordance with SAL Terms and Conditions of sale and all images shown are for illustration purposes only and may vary from the actual colour or finish. Unless specifically stated, all IP ratings nominated for Interior products are from "below the ceiling".







#### **Dimensions**

SE7016

SE7016



#### **Product Images**