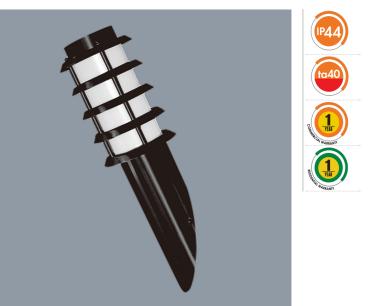

### MURRAY I SE7016

Stainless steel LED E27 wall luminaire

# Application

Decorative exterior pathways

## **Design Specifications**

- 304 stainless steel body
- Powder coated finish (black) or stainless steel
- Opal acrylic diffuser
- E27 lamp base, lamp NOT included
- SAL lamp options LG5, LG9, LGS4, LGS8, LGS10 LT407, LT409

### **Technical Specification**

| Model No.  | Description                                | Input Voltage (V/AC) | Dim (mm)          | Body Colour     |
|------------|--------------------------------------------|----------------------|-------------------|-----------------|
| SE7016 BK  | MURRAY EXT WALL E27 BLACK LVD              | 240                  | 76(W) x<br>385(H) | BLACK           |
| SE7016 SLS | MURRAY EXT WALL E27 STAINLESS STEEL<br>LVD | 240                  | 76(W) x<br>385(H) | STAINLESS STEEL |