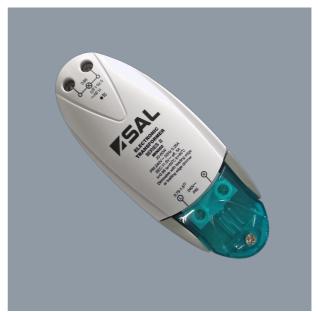

### **MINI** 60

Australian approved electronic transformer 12V / 60 watt

## **Application**

Dimmable trailing electronic transformer for SELV lighting equipment

## **Design Specifications**

- Overload and short circuit protection
- Overheating protection
- Safe no load operation
- Hardwired termination

#### **Performance**

Dimmable - YES

Dimmer Type - TRAILING EDGE