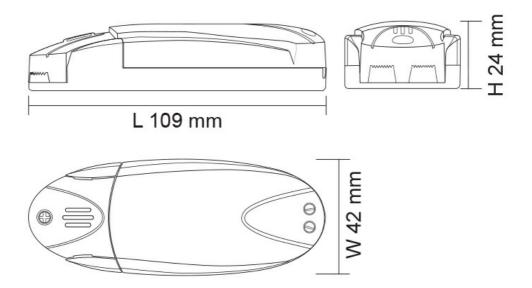

# **Technical Specification**

| Model No. | Description          | Input Voltage<br>(V/AC) | Output Voltage<br>(V/DC) | Power<br>(W) | Dimensions<br>(mm)        |
|-----------|----------------------|-------------------------|--------------------------|--------------|---------------------------|
| MINI60    | MINI60 HARD<br>WIRED | 240                     | 11.5                     | 60           | 109(L) x 42(W) x<br>24(H) |

## **Dimensions**