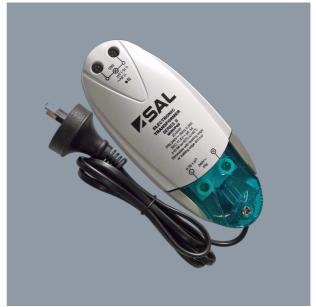

### **MINI P60 - 12V AC-AC**

Australian approved electronic transformer 12V AC-AC

# **Application**

For use with dimmable leading or trailing edge dimmers

# **Design Specifications**

- Overload and short circuit protection
- Overheating protection
- Safe no load operation
- Dimmable with compatible trailing edge or leading edge dimmers
- Wired complete with flex and plug
- Minimum / Max loads LED 1 watt min / 20 watt max,
  HALOGEN 20 watt min / 60 watt max,
  Note: minimum load compatibility with a dimming
  device, may be subject to the inclusion of a load
  correction capacitor/s in the circuit.
  Electrical class II, Do Not Cover

# **Technical Specification**

| Product | Model No. | Input Voltage<br>(V/AC) | Frequency<br>(Hz) | Output Voltage<br>(V/AC) | Power<br>(W) | Power<br>Factor |
|---------|-----------|-------------------------|-------------------|--------------------------|--------------|-----------------|
|         | MINI/P60  | 240                     | 50                | 11.5                     | 60           | 0.99            |