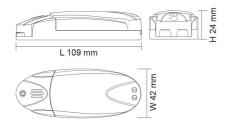

| Dimmable | Dim (mm)               |
|----------|------------------------|
| YES      | 109(L) x 42(W) x 42(H) |

Due to continued product and technology enhancements, data sourced from sal.net.au shall not form part of any contract and or technical performance guarantee unless expressly confirmed in writing by SAL at the time of order. Products are sold in accordance with SAL Terms and Conditions of sale and all images shown are for illustration purposes only and may vary from the actual colour or finish. Unless specifically stated, all IP ratings nominated for Interior products are from "below the ceiling".

# **Dimensions**