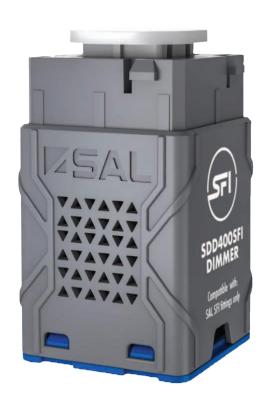

# THE SFI SYSTEM ELIMINATES LED FLICKERING.

DIMMABLE CONTROL WITH SFI FLICKER CONTROL TECHNOLOGY when paired with SAL SFI downlights

For related products please scan me