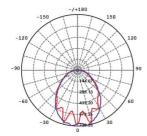

# **Photometric Data**

Unit: cd C0/C180\_\_\_\_\_ C90/C270\_\_\_\_

### SL9719SQ at 4000K

For more information please scan me