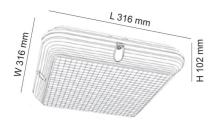

| Body Colour | Dim (mm)                 |  |  |
|-------------|--------------------------|--|--|
| WHITE       | 316(L) x 316(W) x 102(H) |  |  |
| WHITE       | 316(L) x 316(W) x 102(H) |  |  |

Due to continued product and technology enhancements, data sourced from sal.net.au shall not form part of any contract and or technical performance guarantee unless expressly confirmed in writing by SAL at the time of order. Products are sold in accordance with SAL Terms and Conditions of sale and all images shown are for illustration purposes only and may vary from the actual colour or finish. Unless specifically stated, all IP ratings nominated for Interior products are from "below the ceiling".

# **Dimensions**