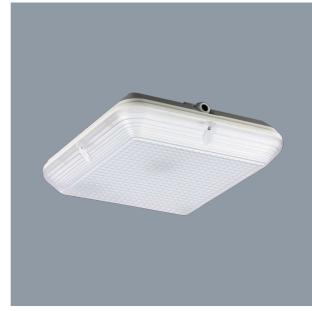

# **MEMPHIS SQUARE SL9719SQ - 22W**

Vandal resistant, LED square profile, wall or ceiling mount luminaire, IK10, IP65

# **Design Specifications**

- Die-cast aluminium body, frosted polycarbonate diffuser, silicone gasket
- Stainless steel allen screws
- High efficiency LED optics
- Integral non-dimmable LED driver
- Designed with multi access rear or side conduit entry points
- Optional (non-dim) corridorSTANDBY function available Product selections compliant to AS/NZS2293
  Emergency Lighting & Exit Signs are located in the interior and exterior emergency sections of this web catalogue

| Body Colour | Dim (mm)                 |  |  |
|-------------|--------------------------|--|--|
| WHITE       | 316(L) x 316(W) x 102(H) |  |  |
| WHITE       | 316(L) x 316(W) x 102(H) |  |  |

Due to continued product and technology enhancements, data sourced from sal.net.au shall not form part of any contract and or technical performance guarantee unless expressly confirmed in writing by SAL at the time of order. Products are sold in accordance with SAL Terms and Conditions of sale and all images shown are for illustration purposes only and may vary from the actual colour or finish. Unless specifically stated, all IP ratings nominated for Interior products are from "below the ceiling".