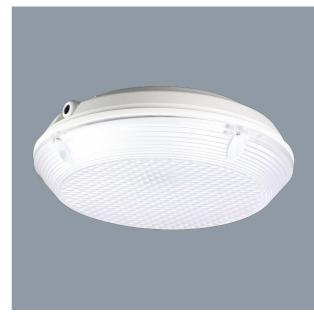

### **MEMPHIS ROUND SL9719RD - 22W**

Vandal resistant, IP65 LED round surface mount luminaire, IK10 rated

# **Design Specifications**

- Die-cast aluminium body, designed with multi access 20mm rear or side conduit entry points
- Frosted polycarbonate diffuser, silicon gasket
- Stainless steel allen screws
- High efficiency SMD LED chips
- Integral constant current non-dimmable LED driver, with optional corridorSTANDBY function.
- Product selections compliant to AS/NZS2293
  Emergency Lighting & Exit Signs are located in the exterior emergency section of this catalogue.