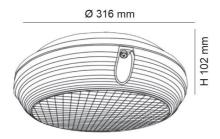

| Model No.  | Dim (mm)        |
|------------|-----------------|
| SL9719RD   | 316(W) x 102(H) |
| SL9719RD/C | 316(W) x 102(H) |

Due to continued product and technology enhancements, data sourced from sal.net.au shall not form part of any contract and or technical performance guarantee unless expressly confirmed in writing by SAL at the time of order. Products are sold in accordance with SAL Terms and Conditions of sale and all images shown are for illustration purposes only and may vary from the actual colour or finish. Unless specifically stated, all IP ratings nominated for Interior products are from "below the ceiling".

# **Dimensions**