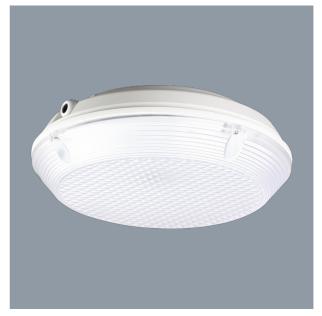

### MEMPHIS ROUND SL9719RD/EM - 22W

Maintained emergency 22 watt, IP65 LED round surface mount luminaire, IK10 rated

## **Design Specifications**

- Die-cast aluminium body
- Frosted polycarbonate diffuser, silicon gasket
- Stainless steel allen screws
- High efficiency SMD LED chips
- Integral constant current non-dimmable LED driver
- Compliant to AS/NZS2293 Emergency Lighting & Exit Signs, guaranteed minimum 90 minutes emergency mode function with LiFePO4 battery technology.
  Emergency spacing classification D32