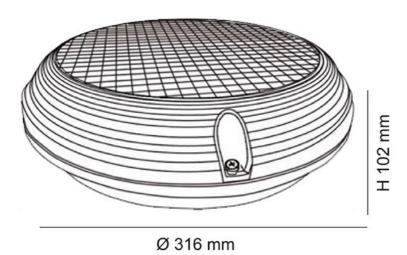

# **Dimensions**

NSW/ACT: 02 9723 3099 QLD: 07 3879 5999 VIC/TAS/SA/NT: 03 9532 3168 WA: 08 9248 7458 www.sal.net.au

| Model No.   | Body Colour | Dimensions (mm) |  |  |
|-------------|-------------|-----------------|--|--|
| SL9719RD/EM | WHITE       | 102(H)          |  |  |

Due to continued product and technology enhancements, data sourced from sal.net.au shall not form part of any contract and or technical performance guarantee unless expressly confirmed in writing by SAL at the time of order. Products are sold in accordance with SAL Terms and Conditions of sale and all images shown are for illustration purposes only and may vary from the actual colour or finish. Unless specifically stated, all IP ratings nominated for Interior products are from "below the ceiling".