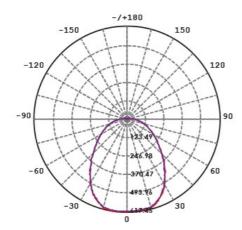

## **Photometric Data**

# Photometric Data (at maintained power)

Unit: cd C0/C180\_\_\_\_\_ C90/C270\_\_\_\_\_

### SL9719RD at 4000K