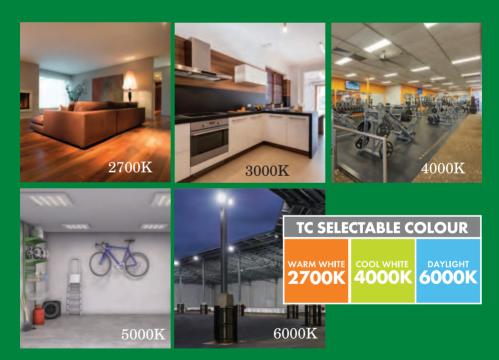

# COLOUR TEMPERATURE, THERE IS A DIFFERENCE

Lighting is more than just brightness or lumens. Make sure you take the time to select the right colour temperature to create the best visual appearance; your eyes don't tell lies!

### **Design Specifications**

- Opal polycarbonate diffuser
- Poly covered aluminium body
- High efficiency LED optics, CRI >80, beam distribution 200°
- Integral non-dimmable LED driver
- Selectable CCT 3000K / 4000K / 6000K
- Suits most traditional CFL lamp fittings, lamp bases B22, E27