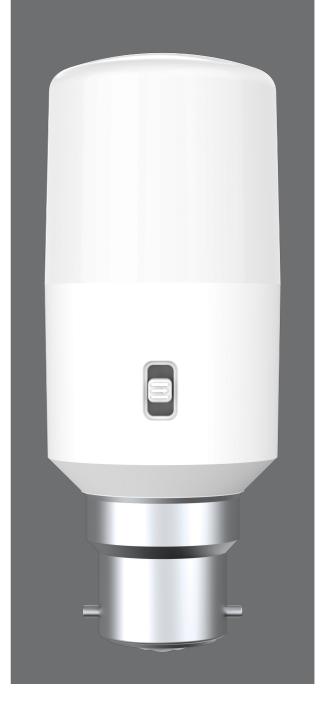

### **Design Specifications**

- Opal polycarbonate diffuser
- Poly covered aluminium body
- High efficiency LED optics, CRI >80, beam distribution 200°
- Integral non-dimmable LED driver
- Selectable CCT 3000K / 4000K / 6000K
- Suits most traditional CFL lamp fittings, lamp bases B22, E27

| Beam Angle (°) | Dimmable | Diameter (mm) | Length (mm) | Base Type |
|----------------|----------|---------------|-------------|-----------|
| 200            | NO       | 40            | 100         | B22       |
| 200            | NO       | 40            | 107         | E27       |