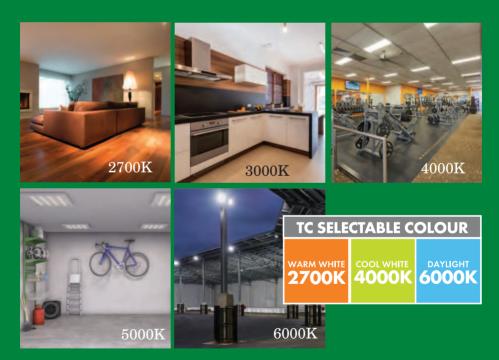

# COLOUR TEMPERATURE, THERE IS A DIFFERENCE

Lighting is more than just brightness or lumens. Make sure you take the time to select the right colour temperature to create the best visual appearance; your eyes don't tell lies!

### **Design Specifications**

- Opal polycarbonate diffuser
- Poly covered aluminium body
- High efficiency LED optics, CRI >80, beam distribution 200°
- Integral dimmable LED driver
- Selectable CCT 3000K / 4000K / 6000K, CRI > 80
- Suits most traditional CFL lamp fittings, lamp bases B22, E27