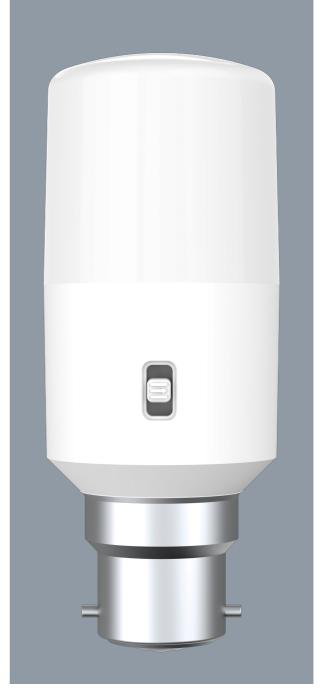

#### LT SERIES DIMMABLE LT409TCD - 9W

9 watt, dimmable LED tubular lamps with selectable CCT

### **Design Specifications**

- Opal polycarbonate diffuser
- Poly covered aluminium body
- High efficiency LED optics, CRI >80, beam distribution 200°
- Integral dimmable LED driver
- Selectable CCT 3000K / 4000K / 6000K, CRI > 80
- Suits most traditional CFL lamp fittings, lamp bases B22, E27

| Beam Angle (°) | Dimmable | Diameter (mm) | Length (mm) | Base Type |
|----------------|----------|---------------|-------------|-----------|
| 200            | YES      | 40            | 105         | B22       |
| 200            | YES      | 40            | 107         | E27       |