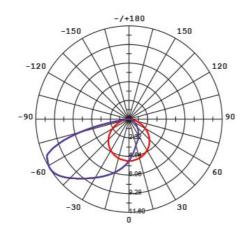

### **Photometric Data**

Unit: cd C0/C180\_\_\_\_\_ C90/C270\_\_\_\_\_

#### S9319 at 3000K