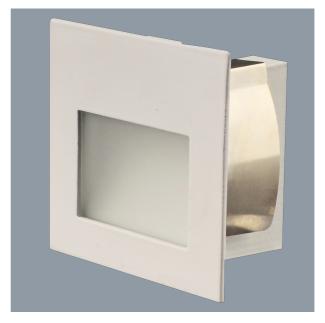

#### **LEEMAN MINI S9319 - 1.5W**

LED 1.5 watt recessed MINI square profile wall luminaire

## **Design Specifications**

- Durable aluminium body profile
- Quality white powder coat finish or anodised silver
- High efficiency SMD LED chips, CCT 3000K, beam distribution 86 degree
- Frosted glass diffuser
- Suitable drivers PLUTO EGL12V/6W, PLUTO 15DV, 30DV, 50DV
- 12V AC or DC non-dimmable driver required

| Model No. | CRI | Beam Angle (°) | Dimmable | Dimensions (mm)       | Body Colour     |
|-----------|-----|----------------|----------|-----------------------|-----------------|
| S9319 AS  | 80  | 86             | NO       | 60(L) x 60(W) x 30(H) | Anodised Silver |
| S9319 MW  | 80  | 86             | NO       | 60(L) x 60(W) x 30(H) | White           |