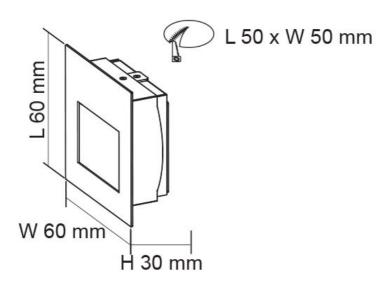

| Model No. | CRI | Beam Angle (°) | Dimmable | Dimensions (mm)       | Body Colour     |
|-----------|-----|----------------|----------|-----------------------|-----------------|
| S9319 AS  | 80  | 86             | NO       | 60(L) x 60(W) x 30(H) | Anodised Silver |
| S9319 MW  | 80  | 86             | NO       | 60(L) x 60(W) x 30(H) | White           |

# **Dimensions**