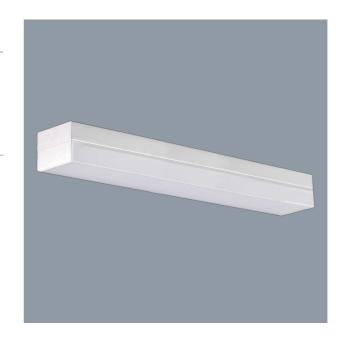

#### **LEDLINE SLD4000 - 40W**

LED diffused batten 40 watt

## **Application**

Conventional LED linear surface mount batten for commercial service spaces

## **Design Specifications**

- Pressed steel body profile
- Quality white powder coat finish with an opal PMMA diffuser
- High efficiency SMD LED chips, CRI > 80, 4000K
- Integral constant current non-dimmable LED driver 40 watt, dimming and sensor options available
- Large terminal block, easy installation
- Unique diffuser design allows end to end installation, emergency options available compliant to AS/NZS 2293, Emergency classification SLD4000CW/EM D40@C0 & C80@C90, corridorSTANDBY options available

## **Dimensions**

SLD4000