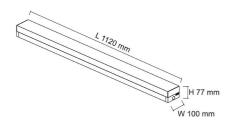

## **Dimensions**

SLD4000

| Model No.   | Dim (mm)                 | Body Colour | IPART |
|-------------|--------------------------|-------------|-------|
| SLD4000CW   | 1120(L) x 100(W) x 77(H) | WHITE       | YES   |
| SLD4000CW/C | 1120(L) x 100(W) x 77(H) | WHITE       |       |