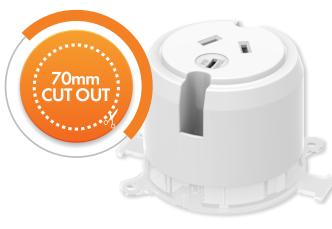

#### **LEDLINE SLD4000 - 40W**

LED diffused batten 40 watt

## **Design Specifications**

- Pressed steel body profile
- Quality white powder coat finish with an opal PMMA diffuser
- High efficiency SMD LED chips, CRI > 80, 4000K
- Integral constant current non-dimmable LED driver 40 watt, dimming and sensor options available
- Large terminal block, easy installation
- Unique diffuser design allows end to end installation, emergency options available compliant to AS/NZS 2293, Emergency classification SLD4000CW/EM D40@C0 & C80@C90, corridorSTANDBY options available