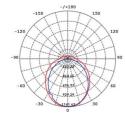

#### **Photometric Data**

Unit: cd C0/C180\_\_\_\_\_ C90/C270\_\_\_\_

SLD4000CW at 4000K

For more information please scan me