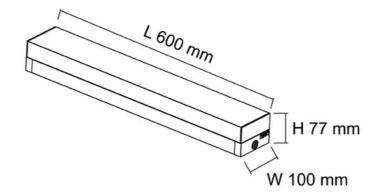

| Model No.   | Beam Angle (°) | Dimensions (mm)         | Body Colour |  |
|-------------|----------------|-------------------------|-------------|--|
| SLD2000CW   | 120            | 600(L) × 100(W) × 77(H) | WHITE       |  |
| SLD2000CW/C | 120            | 600(L) × 100(W) × 77(H) | WHITE       |  |

# **Dimensions**

SLD2000