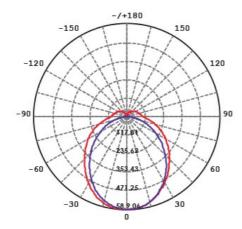

### **Photometric Data**

Unit: cd C0/C180\_\_\_\_\_ C90/C270\_\_\_\_

### SLD2000CW at 4000K