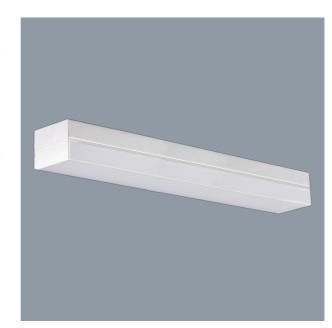

#### **LEDLINE SLD2000 - 20W**

LED diffused batten 20 watt

## **Application**

Conventional LED linear surface mount batten for commercial service spaces

## **Design Specifications**

- Pressed steel body profile
- Quality white powder coat finish with an opal PMMA diffuser
- High efficiency SMD LED chips, CRI > 80, 4000K
- Integral constant current non-dimmable LED driver 20 watt, with dimming and sensor options available
- Large terminal block, easy installation
- Unique diffuser design allows end to end installation, emergency options available compliant to AS/NZS 2293