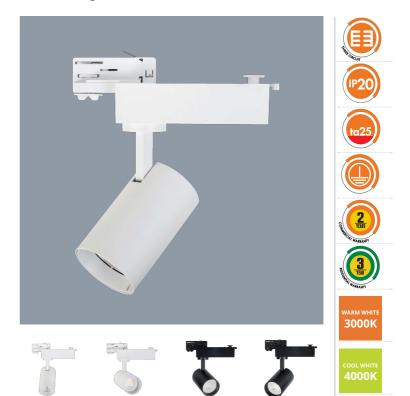

#### **LED TRACK LIGHT STR4884 - 22W**

Decorative three circuit rotatable 22 watt LED track light

## **Design Specifications**

- Extruded aluminium profile, horizontal 350 degree rotatable , 90 degree vertical
- Quality white or black powder coated finish
- High output COB LED chip, CRI>90, CCT 3000K, 4000K
- Beam angle 38 deg standard, 12 or 24 degree optional
- Integral constant current non-dimmable 22 watt LED driver

| Model No.    | Input Voltage (V/AC) | Power (W) | Lumens (lm) | CCT (K) | Body Colour | CRI |
|--------------|----------------------|-----------|-------------|---------|-------------|-----|
| STR4884WW/WH | 240                  | 22        | 1900        | 3000    | WHITE       | 90  |
| STR4884CW/WH | 240                  | 22        | 1900        | 4000    | WHITE       | 90  |
| STR4884WW/BK | 240                  | 22        | 1900        | 3000    | BLACK       | 90  |
| STR4884CW/BK | 240                  | 22        | 1900        | 4000    | BLACK       | 90  |