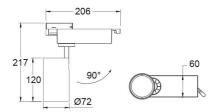

| 22        | 1900        | 4000    | BLACK       | 90  |

| Model No.    | Beam Angle (°) |
|--------------|----------------|
| STR4884WW/WH | 38             |
| STR4884CW/WH | 38             |
| STR4884WW/BK | 38             |
| STR4884CW/BK | 38             |

Due to continued product and technology enhancements, data sourced from sal.net.au shall not form part of any contract and or technical performance guarantee unless expressly confirmed in writing by SAL at the time of order. Products are sold in accordance with SAL Terms and Conditions of sale and all images shown are for illustration purposes only and may vary from the actual colour or finish. Unless specifically stated, all IP ratings nominated for Interior products are from "below the ceiling".





## **Dimensions**



#### **Photometric Data**



#### STR4884WW at 3000K





# WHO NEEDS AN OLD TIMER CONTROL.

PIXIE SMART GPO IS SMARTER THAN THE REST. MULTIFUNCTION











For more information please scan me