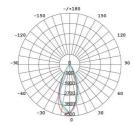

| 90  |

| Model No.    | Beam Angle (°) |
|--------------|----------------|
| STR4884WW/WH | 38             |
| STR4884CW/WH | 38             |
| STR4884WW/BK | 38             |
| STR4884CW/BK | 38             |

Due to continued product and technology enhancements, data sourced from sal.net.au shall not form part of any contract and or technical performance guarantee unless expressly confirmed in writing by SAL at the time of order. Products are sold in accordance with SAL Terms and Conditions of sale and all images shown are for illustration purposes only and may vary from the actual colour or finish. Unless specifically stated, all IP ratings nominated for Interior products are from "below the ceiling".





## **Dimensions**



#### **Photometric Data**



#### STR4884WW at 3000K





# WHO NEEDS AN OLD TIMER CONTROL.

PIXIE SMART GPO IS SMARTER THAN THE REST. MULTIFUNCTION











For more information please scan me