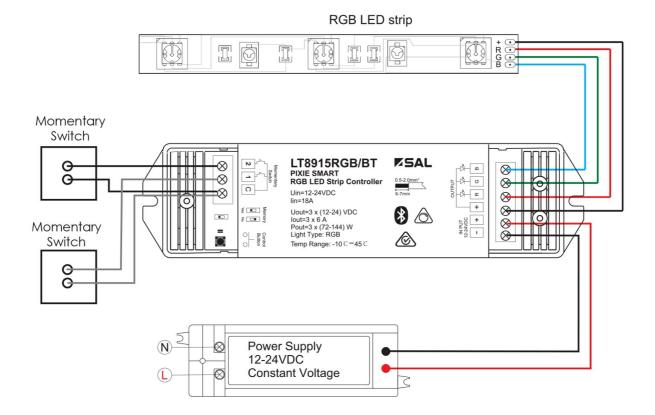

-----|-----------------------------|-------------------------|--------------|---------------------------|----------|
| LT8915RGB/BT | LED RGB STRIP<br>CONTROLLER | 24                      | 432          | 175(L) x 45(W) x<br>27(H) | YES      |

Due to continued product and technology enhancements, data sourced from sal.net.au shall not form part of any contract and or technical performance guarantee unless expressly confirmed in writing by SAL at the time of order. Products are sold in accordance with SAL Terms and Conditions of sale and all images shown are for illustration purposes only and may vary from the actual colour or finish. Unless specifically stated, all IP ratings nominated for Interior products are from "below the ceiling".

#### **Dimensions**







### **Wiring Diagram**