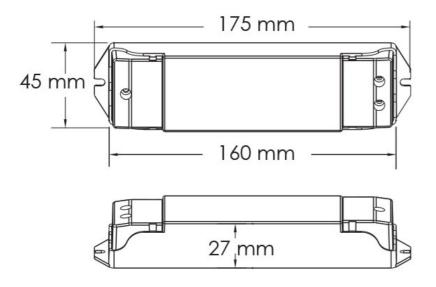

#### **Dimensions**

# **Technical Specification**

| Model No.    | Description                 | Input Voltage<br>(V/AC) | Power<br>(W) | Dimensions<br>(mm)        | Dimmable |
|--------------|-----------------------------|-------------------------|--------------|---------------------------|----------|
| LT8915RGB/BT | LED RGB STRIP<br>CONTROLLER | 24                      | 432          | 175(L) x 45(W) x<br>27(H) | YES      |