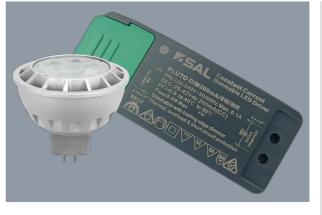

#### LED MR16CC7KIT/WW - 7W

7 watt dimmable - MR16 profile shape LED lamp KIT complete with driver, flex and plug

### **Design Specifications**

- Shockproof frosted polycarbonate lens
- Die-cast aluminium lamp body
- High efficiency SMD LED chips, CRI >80
- Kit includes lamp, constant current (trailing edge) dimmable driver, flex and plug. Mix and match with your choice of downlight profile, ordered separately. Replacement lamp is only - SAL MR16CC7.
- Beam distribution 60°
- 3000K colour temperature as standard, lamp base GU5.3

#### Performance

Dimmable - **YES** Dimmer Type - **Trailing Edge** 

|                        | uge                     |               |                |            |                   |          |
|------------------------|-------------------------|---------------|----------------|------------|-------------------|----------|
| echnical Specification |                         |               |                |            |                   |          |
| Model No.              | Input Voltage<br>(V/AC) | Power<br>(W)  | Lumens<br>(lm) | ССТ<br>(К) | Beam Angle<br>(°) | Dimmable |
| MR16CC7KIT/WW          | 240                     | 7             | 650            | 3000       | 60                | YES      |
| Model No.              | CRI                     | Diameter (mm) |                |            | Dim (mm)          |          |
| MR16CC7KIT/WW          | 80                      | 50            |                |            | 49(H)             |          |