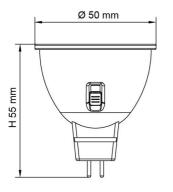

| NO       | GU5.3     |
| 80  | 38             | NO       | GU5.3     |

**IMPORTANT**, where CCT selection switching is provided, it is important to switch OFF the SUPPLY before the CCT selection is made, otherwise equipment damage may occur.

Due to continued product and technology enhancements, data sourced from sal.net.au shall not form part of any contract and or technical performance guarantee unless expressly confirmed in writing by SAL at the time of order. Products are sold in accordance with SAL Terms and Conditions of sale and all images shown are for illustration purposes only and may vary from the actual colour or finish. Unless specifically stated, all IP ratings nominated for Interior products are from "below the ceiling".







# Dimensions

#### Dimensions





# THE SFI SYSTEM ELIMINATES LED FLICKERING.

SIMPLY MATCH THE UNIFIT SFI DOWNLIGHT WITH THIS SDD400SFI DIMMER.







For related products please scan me





NSW/ACT: 02 9723 3099 QLD: 07 3879 5999 VIC/TAS/SA/NT: 03 9532 3168 WA: 08 9248 7458