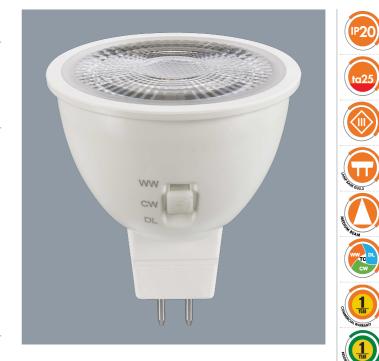

### **LED MR16 TC -** 4/6W

Non-dimmable 4 watt / 6 watt - MR 16 profile shape LED, with selectable CCT

# **Design Specifications**

- Shockproof frosted polycarbonate lens
- Die-cast aluminium body, lamp base GU5.3
- High efficiency LED optics
- For optimum performance, the recommended transformer is the SAL MINI60, traditional iron core transformers are not recommended
- Beam distribution 38°
- Selectable CCT 3000K/4000K/6000K

#### Performance

• Dimmable - NO

| CRI | Beam Angle (°) | Dimmable | Base Type |
|-----|----------------|----------|-----------|
| 80  | 38             | NO       | GU5.3     |
| 80  | 38             | NO       | GU5.3     |

**IMPORTANT**, where CCT selection switching is provided, it is important to switch OFF the SUPPLY before the CCT selection is made, otherwise equipment damage may occur.