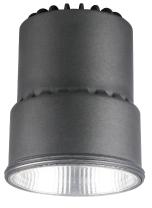

#### **LED MR16 -** 9W

Dimmable 9 watt - MR16 profile LED 12V AC-DC

#### **Design Specifications**

- Shockproof frosted polycarbonate lens
- Die cast grey aluminium body
- High efficiency LED optics, CRI>80
- Dimmable only with SAL MINI60 driver
- Beam distribution 60 degree, CCT choice of 3000K / 4000K / 5700K
- Lamp base GU5.3

#### **Dimensions**