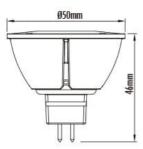

| 5700       |

## 



| CRI | Beam Angle (°) | Dimmable | Base Type |
|-----|----------------|----------|-----------|
| 80  | 60             | YES      | GU5.3     |
| 80  | 60             | YES      | GU5.3     |
| 80  | 60             | YES      | GU5.3     |

Due to continued product and technology enhancements, data sourced from sal.net.au shall not form part of any contract and or technical performance guarantee unless expressly confirmed in writing by SAL at the time of order. Products are sold in accordance with SAL Terms and Conditions of sale and all images shown are for illustration purposes only and may vary from the actual colour or finish. Unless specifically stated, all IP ratings nominated for Interior products are from "below the ceiling".

#### **Dimensions**





# THE SFI SYSTEM ELIMINATES LED FLICKERING.

SIMPLY MATCH THE UNIFIT SFI DOWNLIGHT WITH THIS SDD400SFI DIMMER.







For related products please scan me





NSW/ACT: 02 9723 3099 QLD: 07 3879 5999 VIC/TAS/SA/NT: 03 9532 3168 WA: 08 9248 7458