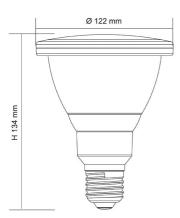

|
|----------------|----------|-----------|
| 100            | NO       | E27       |

**IMPORTANT**, where CCT selection switching is provided, it is important to switch OFF the SUPPLY before the CCT selection is made, otherwise equipment damage may occur.

Due to continued product and technology enhancements, data sourced from sal.net.au shall not form part of any contract and or technical performance guarantee unless expressly confirmed in writing by SAL at the time of order. Products are sold in accordance with SAL Terms and Conditions of sale and all images shown are for illustration purposes only and may vary from the actual colour or finish. Unless specifically stated, all IP ratings nominated for Interior products are from "below the ceiling".





### **Dimensions**

### LPAR38





# THE SFI SYSTEM ELIMINATES LED FLICKERING.

SIMPLY MATCH THE UNIFIT SFI DOWNLIGHT WITH THIS SDD400SFI DIMMER.







DIM with FLICKER CONTROL

For related products please scan me



NSW/ACT: 02 9723 3099 QLD: 07 3879 5999 VIC/TAS/SA/NT: 03 9532 3168 WA: 08 9248 7458