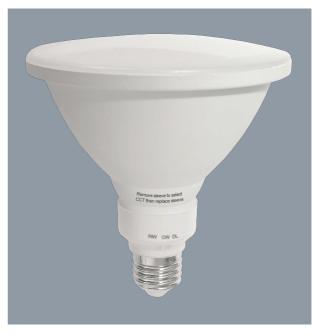

### LED IP65 LPAR38TC - 12W

12 watt PAR38 LED, IP65, E27 lamp base, with selectable CCT

## **Design Specifications**

- Opal polycarbonate diffuser
- Poly covered aluminium body
- High efficiency LED optics, beam distribution 100 degree
- Integral non-dimmable LED driver, E27 lamp base
- Selectable CCT 3000K / 4000K / 6000K, CRI >80
- Double insulation, designed for equivalent IP rated PAR floodlights, installed in under covered eave environments

| Beam Angle (°) | Dimmable | Base Type |
|----------------|----------|-----------|
| 100            | NO       | E27       |

**IMPORTANT**, where CCT selection switching is provided, it is important to switch OFF the SUPPLY before the CCT selection is made, otherwise equipment damage may occur.